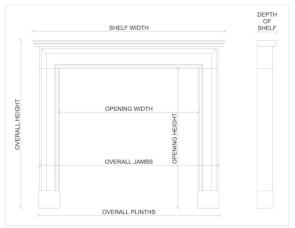

Stock No: 4286 Price: £18,000 + VAT

 Shelf Width
 1630mm | 64 1/8"

 Overall Height
 1210mm | 47 5/8"

 Opening Height
 995mm | 39 1/8"

 Opening Width
 1245mm | 49"

 Depth Of Shelf
 350mm | 13 3/4"

 Overall Plinths
 1555mm | 61 1/4"