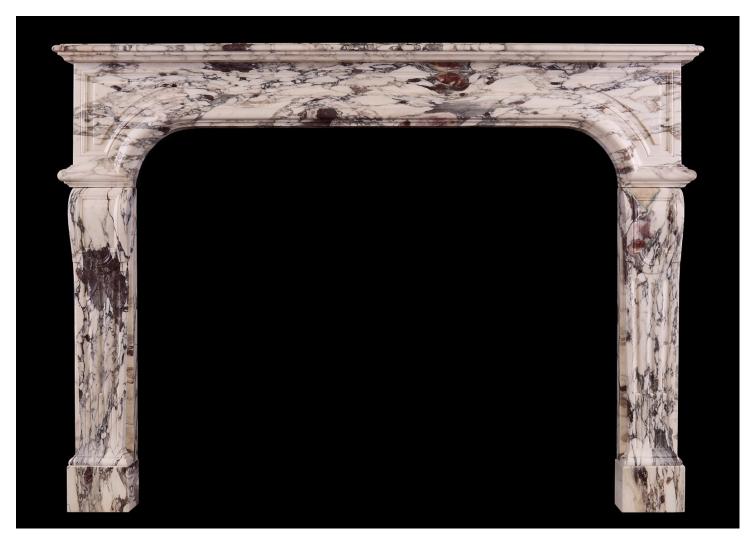

## A FRENCH LOUIS XIV BRECHE VIOLETTE MARBLE FIREPLACE

An impressive Louis XIV style fireplace in Breche Violette marble. The stop fluted and panelled jambs surmounted by arched, panelled frieze. Moulded shelf above. A substantially deep fireplace in an attractive marble. French, 19th century.

Stock No: 4286 Price: £18,000 + VAT

 Shelf Width
 1630mm | 64 1/8"

 Overall Height
 1210mm | 47 5/8"

 Opening Height
 995mm | 39 1/8"

 Opening Width
 1245mm | 49"

 Depth Of Shelf
 350mm | 13 3/4"

 Overall Plinths
 1555mm | 61 1/4"