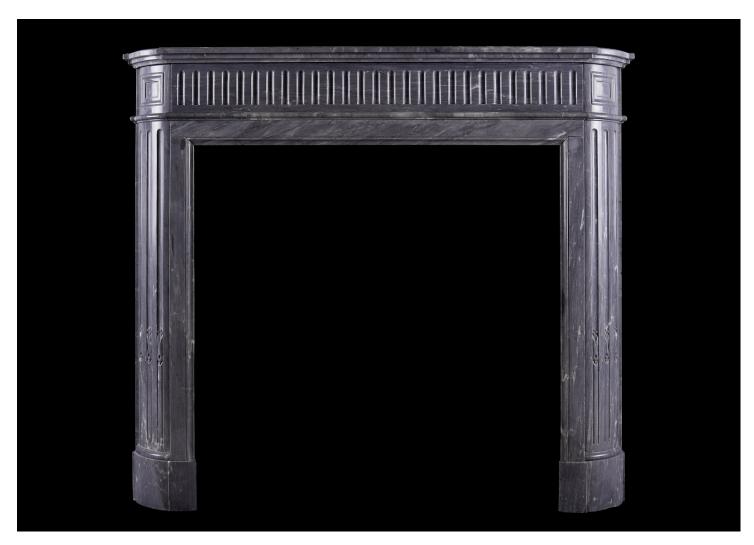

## A LOUIS XVI STYLE FIREPLACE IN BARDIGLIO MARBLE

A French Louis XVI style fireplace in grey/blue Italian Bardiglio marble. The shaped, stop-fluted jambs surmounted by panelled end blocks, fluted frieze and shaped moulded shelf. 19th century.

## Stock No: 4280 SOLD

| Shelf Width     | 1335mm | 52 1/2" |
|-----------------|--------|---------|
| Overall Height  | 1185mm | 46 5/8" |
| Opening Height  | 935mm  | 36 3/4" |
| Opening Width   | 930mm  | 36 5/8" |
| Depth Of Shelf  | 370mm  | 14 5/8" |
| Overall Plinths | 1300mm | 51 1/8" |