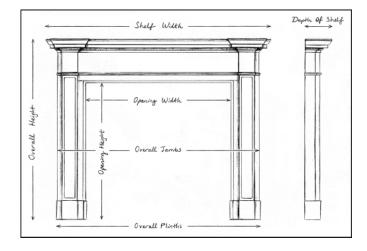

## Stock No: 4280 SOLD

| Shelf Width     | 1335mm | 52 1/2" |
|-----------------|--------|---------|
| Overall Height  | 1185mm | 46 5/8" |
| Opening Height  | 935mm  | 36 3/4" |
| Opening Width   | 930mm  | 36 5/8" |
| Depth Of Shelf  | 370mm  | 14 5/8" |
| Overall Plinths | 1300mm | 51 1/8" |