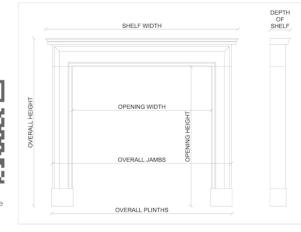

| Stock No: 4278 | Price: £25,000 + VAT |
|----------------|----------------------|
| Shelf Width    | 1545mm   60 7/8"     |
| Overall Height | 1360mm   53 1/2"     |
| Opening Height | 1045mm   41 1/8"     |

Opening Width

Depth Of Shelf Overall Plinths

| 104511111 | 1 | 41 17 0 |
|-----------|---|---------|
| 1005mm    |   | 39 5/8" |
| 115mm     | I | 4 1/2"  |
| 1450mm    |   | 57 1/8" |

Thornhill Galleries, 43-45 Wellington Crescent, New Malden, Greater London, KT3 3NE, UK T: +44 (0) 208 949 4757 | E: sales@thornhillgalleries.co.uk | W: thornhillgalleries.co.uk