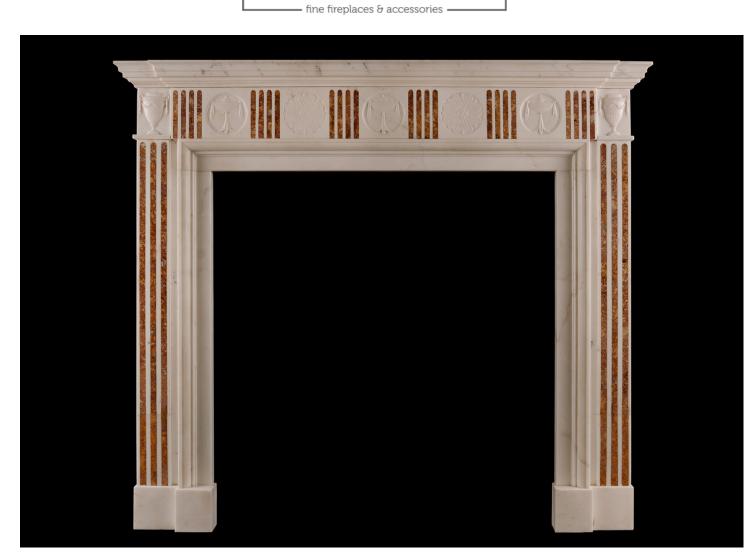

## A LATE GEORGIAN MARBLE FIREPLACE WITH SIENA BROCATELLE INLAY

A period late Georgian fireplace in Statuary marble antique fireplace with Siena Brocatelle inlay. The fluted jambs surmounted by urns of classical form. The frieze with matching flutes, interspersed with rosettes with carved urns and foliage. English, late 18th century.

| Stock No: 4278 | Price: £25,000 + VAT |
|----------------|----------------------|
| Shelf Width    | 1545mm   60 7/8"     |
| Overall Height | 1360mm   53 1/2"     |
| Opening Height | 1045mm   41 1/8"     |