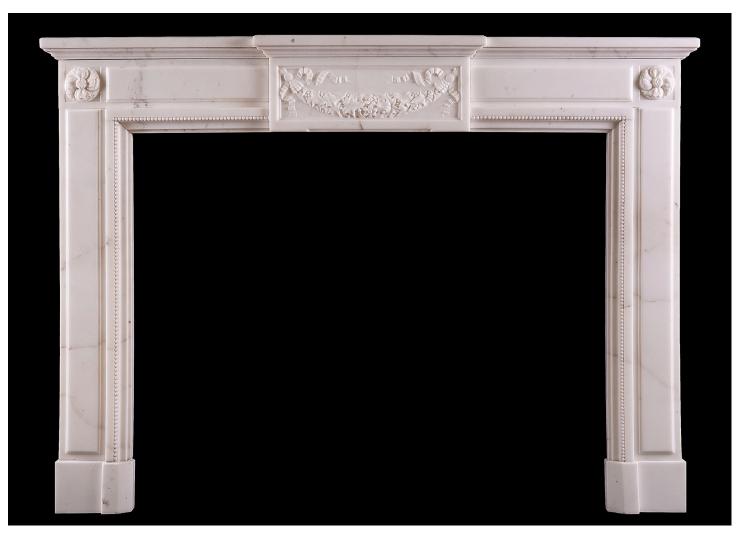

## A STATUARY MARBLE LOUIS XVI STYLE FIREPLACE

A good quality Statuary marble antique fireplace in the Louis XVI manner. The panelled jambs surmounted by carved rosette paterae, the frieze with swags, drapery and foliage to centre block. French, 19th century.

| Stock No: 4271  | Price: £14,000 + VAT |
|-----------------|----------------------|
| Shelf Width     | 1455mm   57 1/4"     |
| Overall Height  | 1065mm   417/8"      |
| Opening Height  | 855mm   33 5/8"      |
| Opening Width   | 1065mm   417/8"      |
| Depth Of Shelf  | 325mm   12 3/4"      |
| Overall Plinths | 1400mm   55 1/8"     |