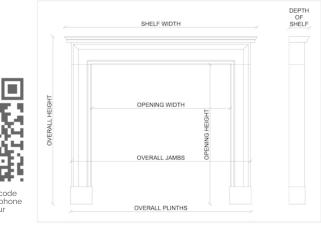

| Stock No: 4271  | Price: £14,000 + VAT |
|-----------------|----------------------|
| Shelf Width     | 1455mm   57 1/4"     |
| Overall Height  | 1065mm   417/8"      |
| Opening Height  | 855mm   33 5/8"      |
| Opening Width   | 1065mm   417/8"      |
| Depth Of Shelf  | 325mm   12 3/4"      |
| Overall Plinths | 1400mm   55 1/8"     |