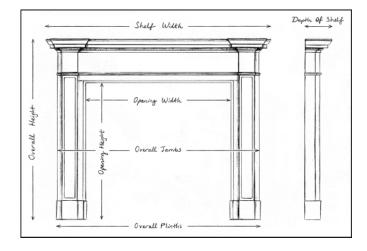

## Stock No: 4256 SOLD

 Shelf Width
 1500mm | 59"

 Overall Height
 1100mm | 43 1/4"

 Opening Height
 915mm | 36"

 Opening Width
 1017mm | 40"

 Depth Of Shelf
 269mm | 10 5/8"

 Overall Plinths
 1370mm | 53 7/8"