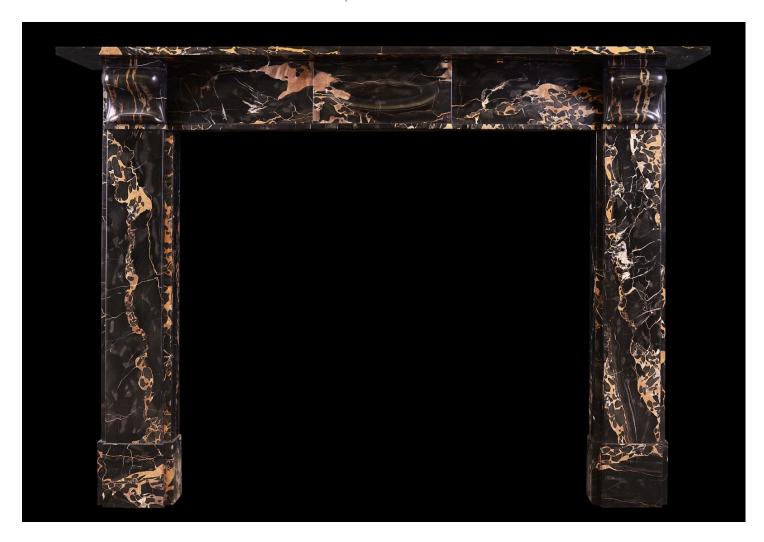

## AN ART DECO FIREPLACE IN ITALIAN PORTORO MARBLE

An Art Deco fireplace in Italian Portoro marble. The flat panelled jambs surmounted by shaped brackets, the bowed frieze with oval centre panel. Plain shelf above. An increasingly rare and valuable marble. Early 20th century.

## Stock No: 4256 SOLD

 Shelf Width
 1500mm | 59"

 Overall Height
 1100mm | 43 1/4"

 Opening Height
 915mm | 36"

 Opening Width
 1017mm | 40"

 Depth Of Shelf
 269mm | 10 5/8"

 Overall Plinths
 1370mm | 53 7/8"