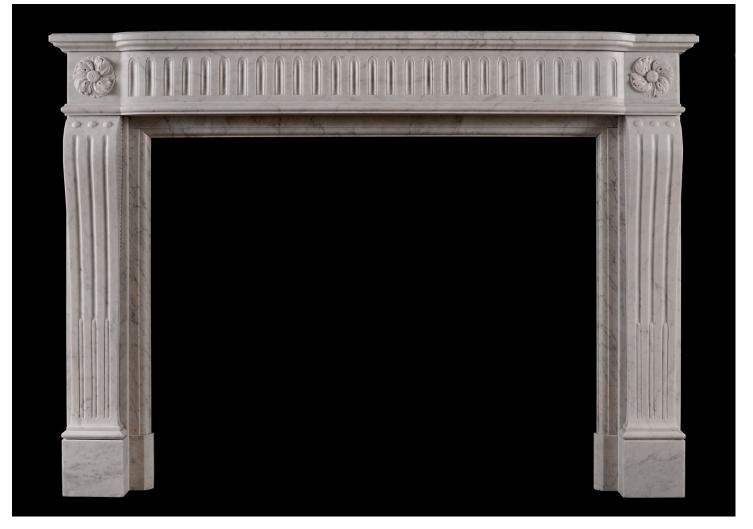

## A FRENCH LOUIS XVI STYLE FIREPLACE IN ITALIAN CARRARA

A Carrara marble fireplace in the Louis XVI manner. The shaped, stop fluted jambs surmounted by swirling carved paterae. The bowed frieze with matching flutes and moulded shelf above. French, 19th century.

| Stock No: 4246 | Price: £8,500 + VAT |
|----------------|---------------------|
| Shelf Width    | 1535mm   60 3/8"    |
| Overall Height | 1110mm   43 3/4"    |
| Opening Height | 865mm   34"         |
| Opening Width  | 1085mm   42 3/4"    |
| Depth Of Shelf | 220mm   85/8"       |
| Overall Jambs  | 1485mm   58 1/2"    |
|                |                     |