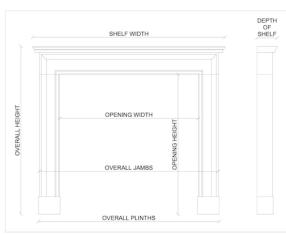

| Stock No: 4246 | Price: £8,500 + VAT |
|----------------|---------------------|
| Shelf Width    | 1535mm   60 3/8"    |
| Overall Height | 1110mm   43 3/4"    |
| Opening Height | 865mm   34"         |
| Opening Width  | 1085mm   42 3/4"    |
| Depth Of Shelf | 220mm   85/8"       |
| Overall Jambs  | 1485mm   58 1/2"    |
|                |                     |