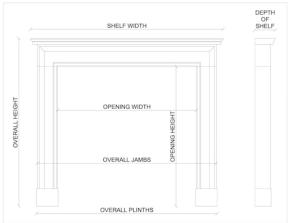

 Shelf Width
 1600mm | 63"

 Overall Height
 1175mm | 46 1/4"

 Opening Height
 970mm | 38 1/4"

 Opening Width
 1200mm | 47 1/4"

 Depth Of Shelf
 420mm | 16 1/2"

 Overall Plinths
 1515mm | 59 5/8"

You can scan the QR code above with any smartphone to view this item on our website