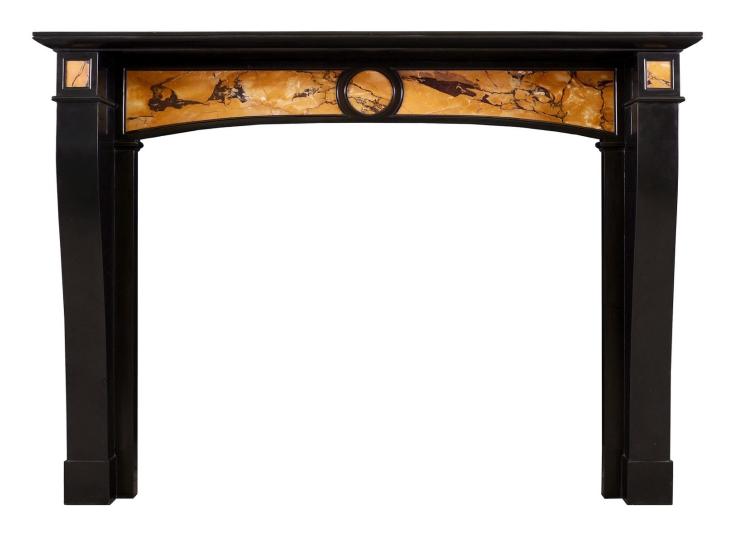

## A BELGIAN BLACK AND ITALIAN SIENA ANTIQUE MARBLE FIREPLACE

A striking French Louis XVI style marble fireplace in Belgian Black and Italian Siena marble. The solid, shaped jambs surmounted by arched frieze with inlaid Siena panels. Moulded shelf about. Two very fine quality marbles working together to create a stunning piece. 19th century.