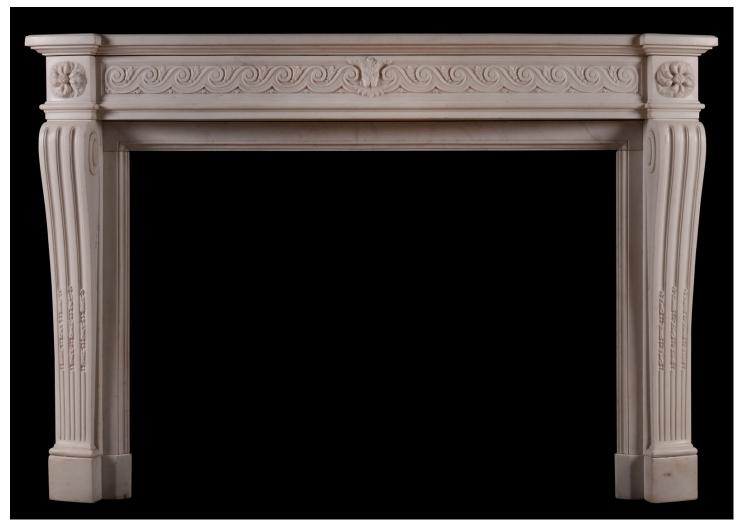

## A STATUARY MARBLE FRENCH LOUIS XVI STYLE MANTEL

An elegant and good quality 19th century (circa 1840) French Louis XVI Statuary marble fireplace, with bowed frieze with guilloche carving. Round paterae above shaped jambs. Shelf length at wall line 62.75"

| Stock No: 4239  | Price: £19,500 + VAT |
|-----------------|----------------------|
| Shelf Width     | 1640mm   64 5/8"     |
| Overall Height  | 1110mm   43 3/4"     |
| Opening Height  | 840mm   33 1/8"      |
| Opening Width   | 1165mm   45 7/8"     |
| Depth Of Shelf  | 375mm   14 3/4"      |
| Overall Plinths | 1550mm   61"         |
|                 |                      |