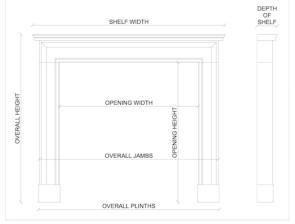

## Stock No: 4238 SOLD

 Shelf Width
 1520mm | 59 7/8\*

 Overall Height
 1225mm | 48 1/4\*

 Opening Height
 955mm | 37 5/8\*

 Opening Width
 1025mm | 40 3/8\*

 Depth Of Shelf
 345mm | 13 5/8\*

 Overall Jambs
 1475mm | 58 1/8\*