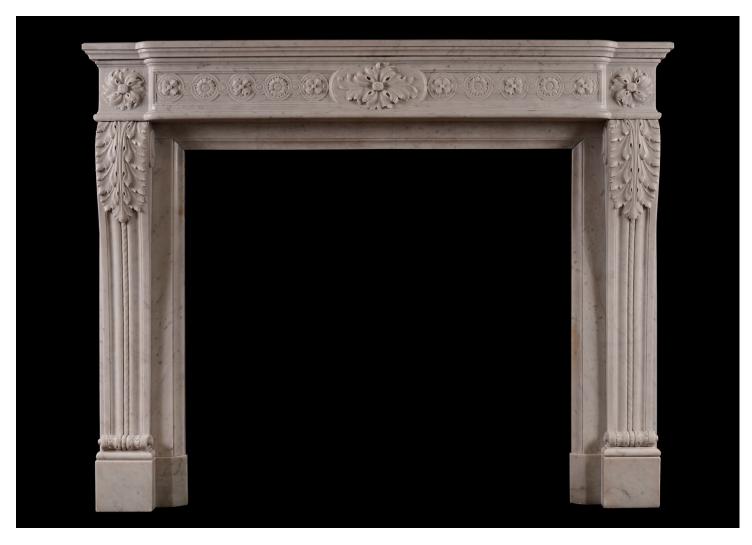

## A FRENCH LOUIS XVI STYLE MARBLE FIREPLACE IN CARRARA MARBLE

An unusually high mid 19th century French Louis XVI style fireplace in Carrara marble. The delicately carved shaped frieze with floral guilloche pattern, oval patera to centre and swirling end blockings. The jambs with carved scroll to base and central rope moulding surmounted by scrolled acanthus leaves.

## Stock No: 4238 SOLD

 Shelf Width
 1520mm | 59 7/8\*

 Overall Height
 1225mm | 48 1/4\*

 Opening Height
 955mm | 37 5/8\*

 Opening Width
 1025mm | 40 3/8\*

 Depth Of Shelf
 345mm | 13 5/8\*

 Overall Jambs
 1475mm | 58 1/8\*