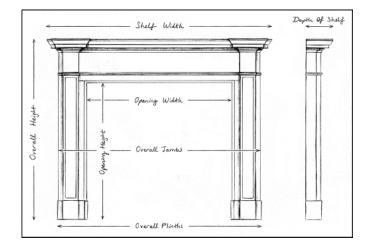

## Stock No: 4233 SOLD

 Shelf Width
 1065mm | 417/8\*

 Overall Height
 995mm | 39 1/8\*

 Opening Height
 795mm | 31 1/4\*

 Opening Width
 765mm | 30 1/8\*

 Depth Of Shelf
 170mm | 6 3/4\*

 Overall Plinths
 1090mm | 42 7/8\*