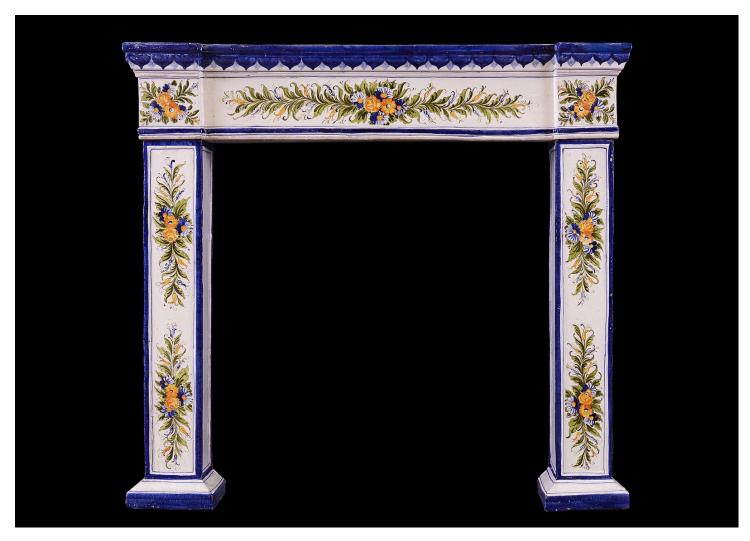

## A PAINTED CERAMIC FIREPLACE OF SMALL SCALE

A delicate ceramic fireplace. The hand painted legs and frieze featuring flowers and foliage throughout, with royal blue edging and shelf. An unusual piece well suited for a bedroom, kitchen or smaller morning room. Circa 1900.

## Stock No: 4233 SOLD

 Shelf Width
 1065mm | 417/8\*

 Overall Height
 995mm | 39 1/8\*

 Opening Height
 795mm | 31 1/4\*

 Opening Width
 765mm | 30 1/8\*

 Depth Of Shelf
 170mm | 6 3/4\*

 Overall Plinths
 1090mm | 42 7/8\*