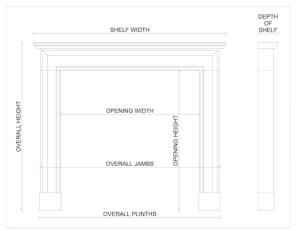

## Stock No: 4220 SOLD

 Shelf Width
 1500mm | 59"

 Overall Height
 1055mm | 41 1/2"

 Opening Height
 870mm | 34 1/4"

 Opening Width
 1065mm | 41 7/8"

 Depth Of Shelf
 400mm | 15 3/4"

 Overall Plinths
 1435mm | 56 1/2"