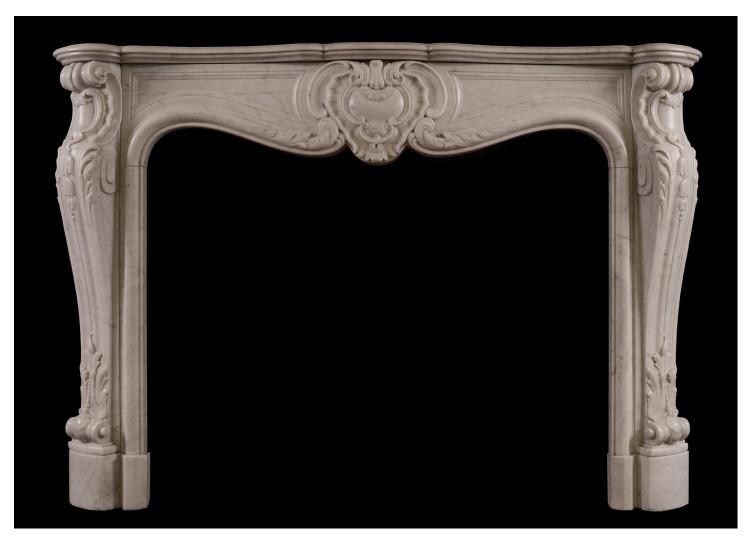

## A FRENCH MARBLE FIREPLACE IN THE LOUIS XV STYLE

A French marble fireplace in the Louis XV manner. The shaped jambs with stiff acanthus leaves surmounted by carved bellflowers, scrollwork and foliage. The frieze with cartouche to centre flanked by foliage. Shaped moulded shelf above. French, 19th century.

## Stock No: 4220 SOLD

 Shelf Width
 1500mm | 59"

 Overall Height
 1055mm | 41 1/2"

 Opening Height
 870mm | 34 1/4"

 Opening Width
 1065mm | 41 7/8"

 Depth Of Shelf
 400mm | 15 3/4"

 Overall Plinths
 1435mm | 56 1/2"