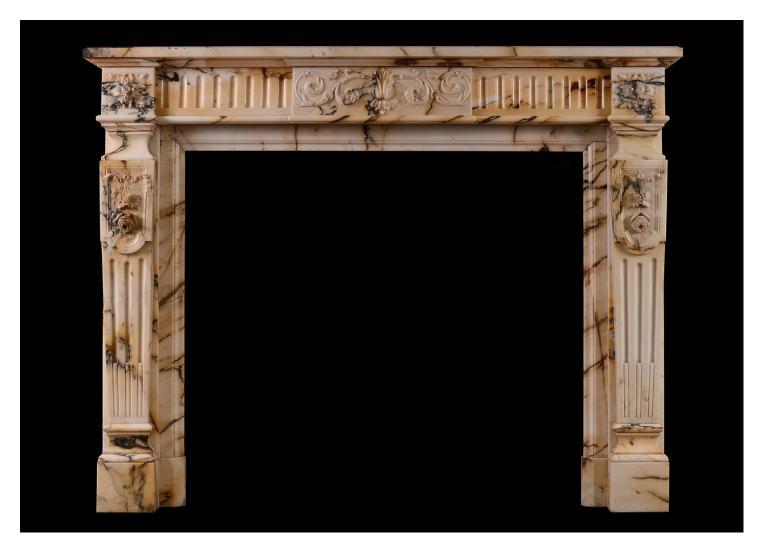

## A FRENCH LOUIS XVI STYLE PAVONAZZO MARBLE ANTIQUE FIREPLACE

A good quality Louis XVI style antique fireplace in Italian Pavonazzo marble. The stop fluted jambs surmounted by carved panels with flowers and tied ribbons. The frieze carved centre panel with scrolled foliage and cartouche to middle, flanked by flutes. Substantial moulded shelf above. An impressive piece. French.