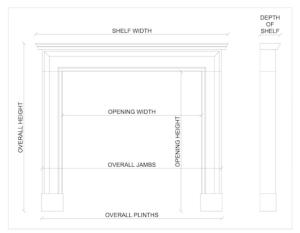

## Stock No: 4213 Price on Application

 Shelf Width
 1560mm | 61 3/8"

 Overall Height
 1225mm | 48 1/4"

 Opening Height
 955mm | 37 5/8"

 Opening Width
 1075mm | 42 3/8"

 Depth Of Shelf
 425mm | 16 3/4"

 Overall Plinths
 1500mm | 59"