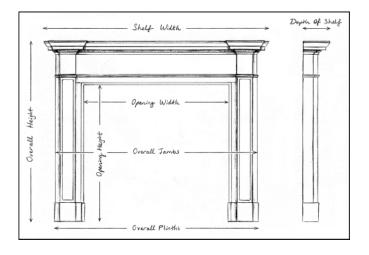

## Stock No: 4208 SOLD

 Shelf Width
 1340mm | 52 3/4"

 Overall Height
 1050mm | 41 3/8"

 Opening Height
 815mm | 32 1/8"

 Opening Width
 955mm | 37 5/8"

 Depth Of Shelf
 380mm | 15"

 Overall Plinths
 1310mm | 51 5/8"