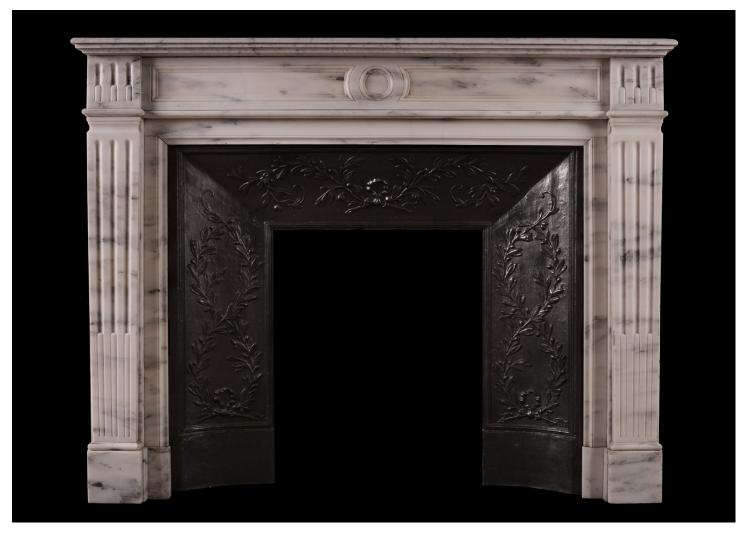

## A FRENCH MARBLE FIREPLACE IN THE LOUIS XVI MANNER

A lightly veined Arabescato marble fireplace in the Louis XVI style. The stop-fluted jambs surmounted by panelled frieze with fluted end blocks. Moulded shelf above. French, 19th century. With original decorative cast iron contra coeure insert.

## Stock No: 4208 SOLD

 Shelf Width
 1340mm | 52 3/4"

 Overall Height
 1050mm | 41 3/8"

 Opening Height
 815mm | 32 1/8"

 Opening Width
 955mm | 37 5/8"

 Depth Of Shelf
 380mm | 15"

 Overall Plinths
 1310mm | 51 5/8"