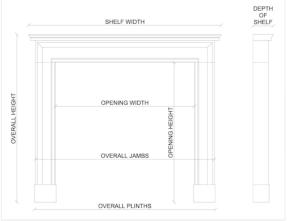

## Stock No: 4206 Price on Application

 Shelf Width
 2050mm | 80 3/4"

 Overall Height
 1455mm | 57 1/4"

 Opening Height
 1135mm | 44 5/8"

 Opening Width
 1220mm | 48"

 Depth Of Shelf
 310mm | 12 1/4"

 Overall Plinths
 1805mm | 71 1/8"