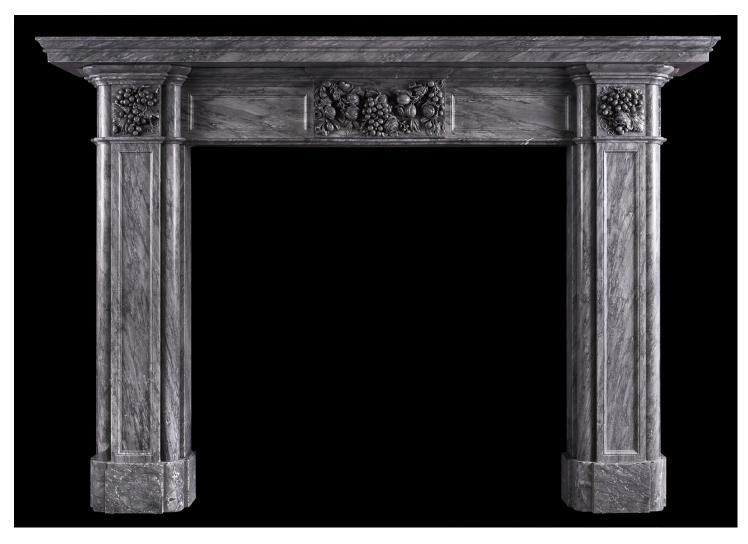

## A 19TH CENTURY FIREPLACE IN ITALIAN BARDIGLIO MARBLE

An large and impressive carved fireplace in grey Bardiglio marble. The panelled jambs surmounted by end blocks featuring carved grapes and leaves, the matching centre block with additional flowers and foliage. Moulded shelf above. A very impressive piece. English, 19th century.

## Stock No: 4206 Price on Application

 Shelf Width
 2050mm | 80 3/4"

 Overall Height
 1455mm | 57 1/4"

 Opening Height
 1135mm | 44 5/8"

 Opening Width
 1220mm | 48"

 Depth Of Shelf
 310mm | 12 1/4"

 Overall Plinths
 1805mm | 71 1/8"