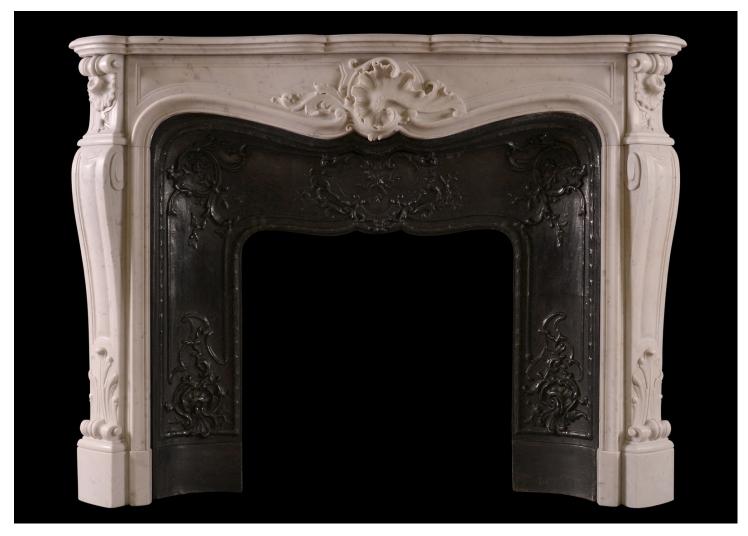

## A FRENCH LOUIS XV STYLE ANTIQUE FIREPLACE

A 19th century French Louis XV style Carrara marble fireplace. The shaped, panelled jambs surmounted by carved frieze with shell and foliage to centre. Unusual centre carving. Shaped, moulded shelf. With original cast iron contrecurve interior.