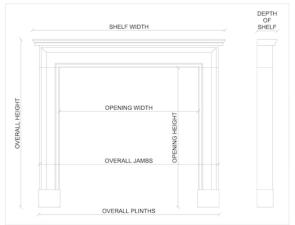

 Shelf Width
 1435mm | 56 1/2"

 Overall Height
 1080mm | 42 1/2"

 Opening Height
 905mm | 35 5/8"

 Opening Width
 1040mm | 41"

 Depth Of Shelf
 385mm | 15 1/8"

 Overall Plinths
 1395mm | 54 7/8"

You can scan the QR code above with any smartphone to view this item on our website