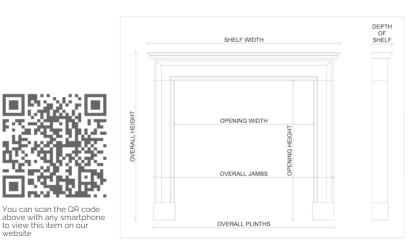

| Stock No: 4197  | Price: £16,000 + VAT |
|-----------------|----------------------|
| Shelf Width     | 1275mm   50 1/4"     |
| Overall Height  | 1050mm   41 3/8"     |
| Opening Height  | 850mm   33 1/2"      |
| Opening Width   | 900mm   35 3/8"      |
| Depth Of Shelf  | 250mm   97/8"        |
| Overall Plinths | 1240mm   48 7/8"     |