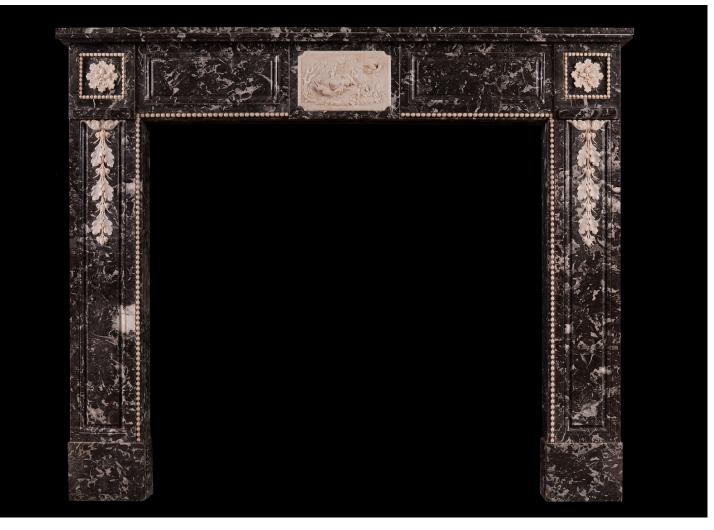

## A FRENCH LOUIS XVI ST ANNE'S MARBLE FIREPLACE

A charming Louis XVI fireplace in Saint Anne des Pyrenees marble with delicate white carvings. The centre panel with hunting scene of wild boar, dogs, birds and flowers. The jambs and side blocking with finely carved oak leaves and acorns. Carved white beading to side blocks and inner jambs. Late 18th century.