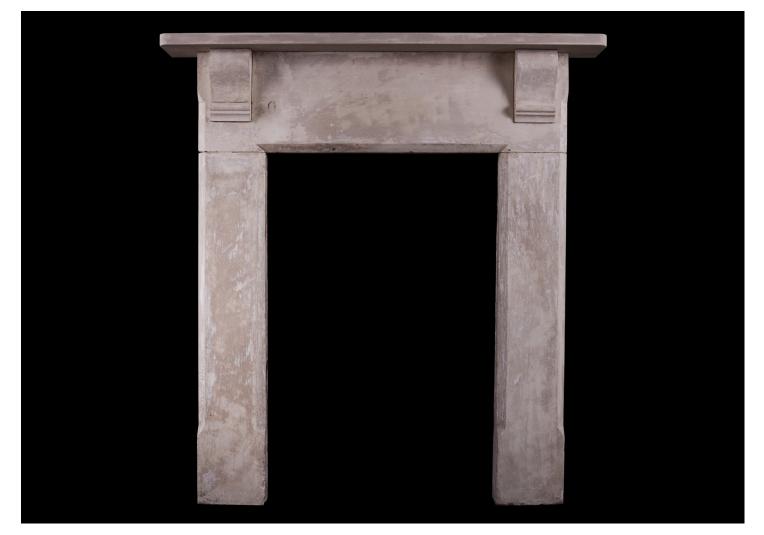

## A SHABBY CHIC ENGLISH STONE FIREPLACE

A simple stone fireplace with an attractive "shabby chic" feel. The plain jambs surmounted by corbels, with plain frieze and shaped shelf. English, circa 1900.

| Stock No: 4195  | Price: £4,500 + VAT |
|-----------------|---------------------|
| Shelf Width     | 1120mm   44 1/8"    |
| Overall Height  | 1200mm   47 1/4"    |
| Opening Height  | 915mm   36"         |
| Opening Width   | 605mm   237/8"      |
| Depth Of Shelf  | 150mm   57/8"       |
| Overall Plinths | 945mm   37 1/4"     |