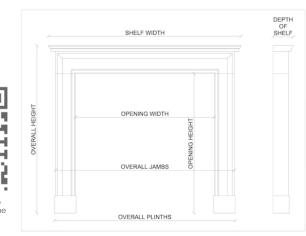

## A SHABBY CHIC ENGLISH STONE FIREPLACE

A simple stone fireplace with an attractive "shabby chic" feel. The plain jambs surmounted by corbels, with plain frieze and shaped shelf. English, circa 1900.

| Stock No: 4195  | Price: £4,500 + VAT |
|-----------------|---------------------|
| Shelf Width     | 1120mm   44 1/8"    |
| Overall Height  | 1200mm   47 1/4"    |
| Opening Height  | 915mm   36"         |
| Opening Width   | 605mm   237/8"      |
| Depth Of Shelf  | 150mm   57/8"       |
| Overall Plinths | 945mm   37 1/4"     |