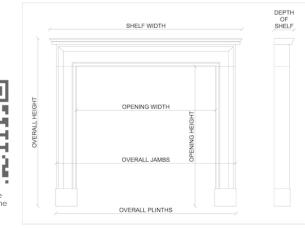

| Stock No: 4194 | Price: £6,500 + VAT |
|----------------|---------------------|
| Shelf Width    | 1580mm   62 1/4"    |
| Overall Height | 1110mm   43 3/4"    |
| Opening Height | 915mm   36"         |
| Opening Width  | 960mm   37 3/4"     |
| Depth Of Shelf | 185mm   71/4"       |
| Overall Jambs  | 1385mm   54 1/2"    |