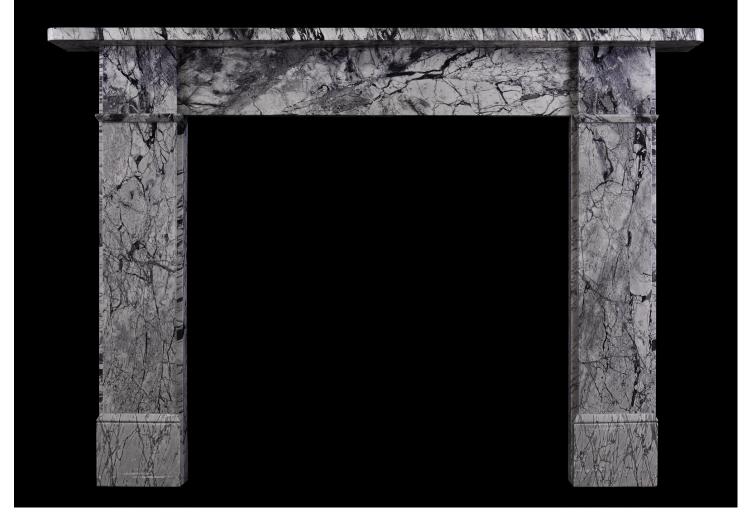

## A VICTORIAN FIREPLACE IN BARDIGLIO FORITO MARBLE

An English Victorian fireplace in Italian Bardiglio Forito marble. The flat jambs and frieze with traditional Victorian mouldings and plain shelf above. An interesting veined marble from Serravezza, Carrara. Mid 19th century.