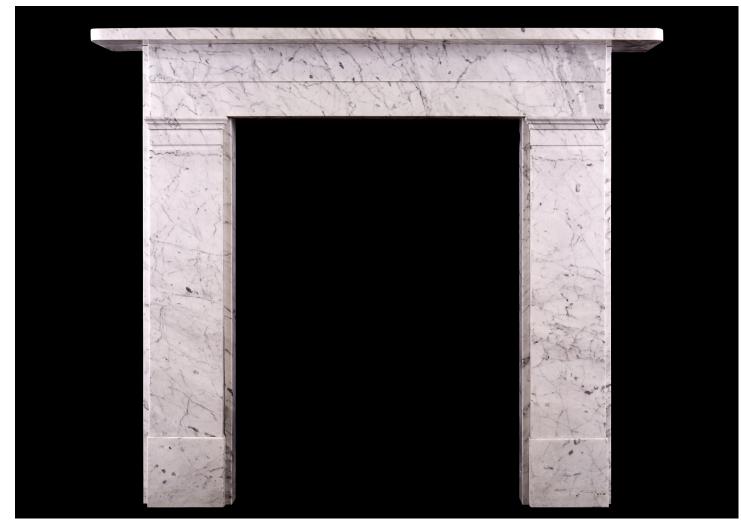

## A PERIOD VICTORIAN FIREPLACE IN ITALIAN CARRARA MARBLE

A period Victorian marble fireplace in Italian Carrara marble. The flat jambs surmounted by stepped frieze with plain shelf above. English, mid 19th century.

| Stock No: 4190 | SOLD |                  |
|----------------|------|------------------|
| Shelf Width    |      | 1371mm   54"     |
| Overall Height |      | 1176mm   46 1/4" |
| Opening Height |      | 976mm   38 3/8"  |
| Opening Width  |      | 713mm   28 1/8"  |
| Depth Of Shelf |      | 200mm   77/8"    |
| Overall Jambs  |      | 1152mm   45 3/8" |