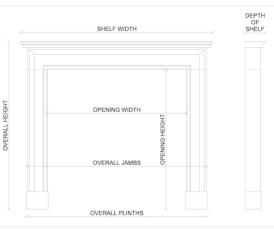

| Stock No: 4190 | SOLD |                  |
|----------------|------|------------------|
| Shelf Width    |      | 1371mm   54"     |
| Overall Height |      | 1176mm   46 1/4" |
| Opening Height |      | 976mm   38 3/8"  |
| Opening Width  |      | 713mm   28 1/8"  |
| Depth Of Shelf |      | 200mm   77/8"    |
| Overall Jambs  |      | 1152mm   45 3/8" |