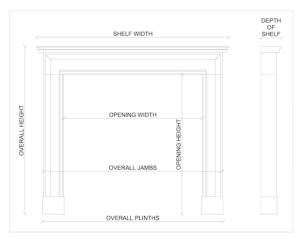

 Shelf Width
 1985mm | 78 1/8"

 Overall Height
 1270mm | 50"

 Opening Height
 1045mm | 41 1/8"

 Opening Width
 1120mm | 44 1/8"

 Depth Of Shelf
 275mm | 10 7/8"

 Overall Plinths
 1720mm | 67 3/4"

You can scan the QR code above with any smartphone to view this item on our website