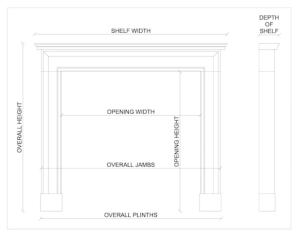

## Stock No: 4185 SOLD

 Shelf Width
 1700mm | 66 7/8\*

 Overall Height
 1120mm | 44 1/8\*

 Opening Height
 930mm | 36 5/8\*

 Opening Width
 1300mm | 51 1/8\*

 Depth Of Shelf
 360mm | 14 1/8\*

 Overall Plinths
 1665mm | 65 1/2\*