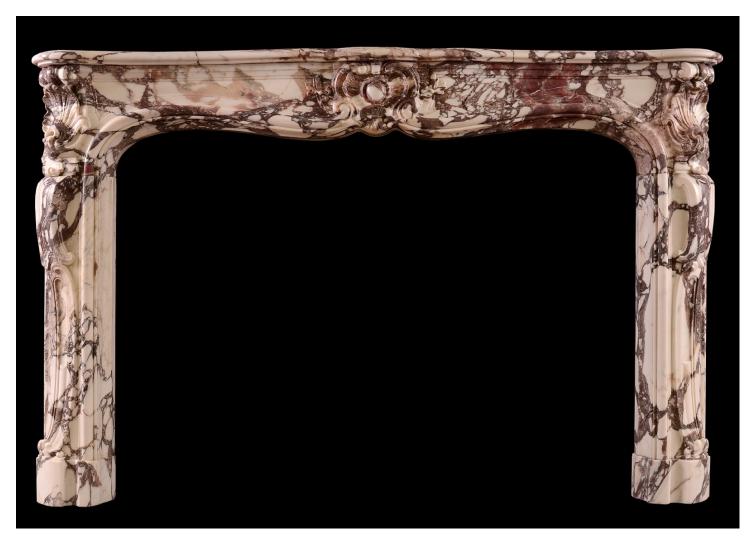

## A PERIOD LOUIS XV FIREPLACE IN BRECHE VIOLETTE MARBLE

A period 18th century French, Louis XV fireplace in Breche Violette marble. The scrolled jambs surmounted by carved shells, the panelled frieze with central cartouche. Shaped, moulded shelf above. An impressive, striking piece in an increasingly rare material.