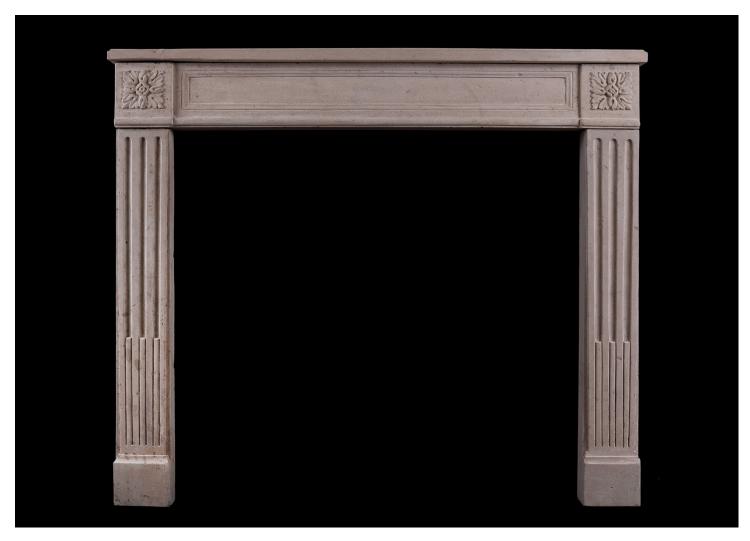

## A FRENCH STONE FIREPLACE IN THE LOUIS XVI STYLE

A 19th century French limestone fireplace in the Louis XVI manner. The stop-fluted jambs surmounted by carved square paterae, the frieze with plain panel. Moulded shelf above.

## Stock No: 4181 SOLD

| Shelf Width     | 1230mm   48 3/8" |
|-----------------|------------------|
| Overall Height  | 1055mm   41 1/2" |
| Opening Height  | 870mm   34 1/4"  |
| Opening Width   | 950mm   37 3/8"  |
| Depth Of Shelf  | 300mm   11 3/4"  |
| Overall Plinths | 1190mm   46 7/8" |