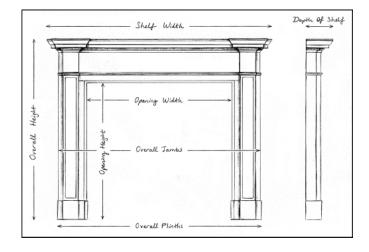

## Stock No: 4181 SOLD

| Shelf Width     | 1230mm   48 3/8" |
|-----------------|------------------|
| Overall Height  | 1055mm   41 1/2" |
| Opening Height  | 870mm   34 1/4"  |
| Opening Width   | 950mm   37 3/8"  |
| Depth Of Shelf  | 300mm   11 3/4"  |
| Overall Plinths | 1190mm   46 7/8" |