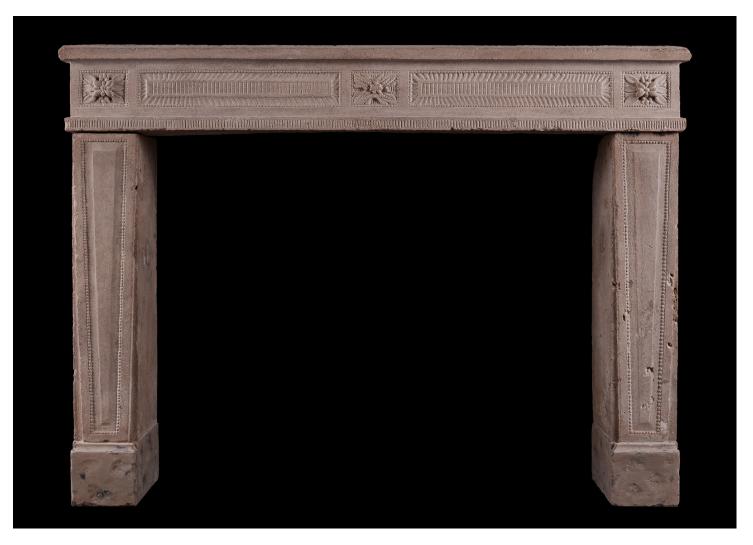

## A CARVED FRENCH LOUIS XVI FIREPLACE

A good quality French limestone Louis XVI fireplace of small scale. The jambs with tapering raised-and-fielded panels and beading, the frieze with carved paterae featuring foliage and beading, with fluting between. French, period.

Stock No: 4180 Price: £7,500 + VAT

 Shelf Width
 1285mm | 50 5/8\*

 Overall Height
 950mm | 37 3/8\*

 Opening Height
 775mm | 30 1/2\*

 Opening Width
 970mm | 38 1/4\*

 Depth Of Shelf
 265mm | 10 3/8\*

 Overall Plinths
 1240mm | 48 7/8\*