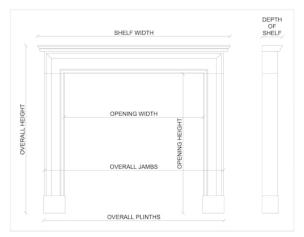

Stock No: 4180 Price: £7,500 + VAT

 Shelf Width
 1285mm | 50 5/8\*

 Overall Height
 950mm | 37 3/8\*

 Opening Height
 775mm | 30 1/2\*

 Opening Width
 970mm | 38 1/4\*

 Depth Of Shelf
 265mm | 10 3/8\*

 Overall Plinths
 1240mm | 48 7/8\*