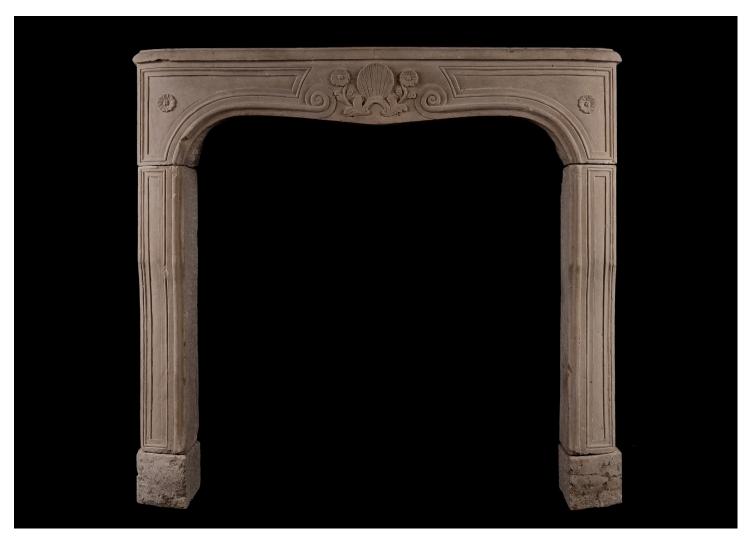

## A CARVED LOUIS XV LIMESTONE FIREPLACE

A rustic French limestone fireplace in the Louis XV style. The shaped frieze with attractive carved shell to centre, flanked by scrolls, rosettes and shaped panels. Shaped panelled jambs. Well suited to a bedroom or study perhaps.

Stock No: 4178 Price: £8,950 + VAT

 Shelf Width
 1245mm | 49"

 Overall Height
 1150mm | 45 1/4"

 Opening Height
 975mm | 38 3/8"

 Opening Width
 970mm | 38 1/4"

 Depth Of Shelf
 185mm | 7 1/4"

 Overall Plinths
 1250mm | 49 1/4"