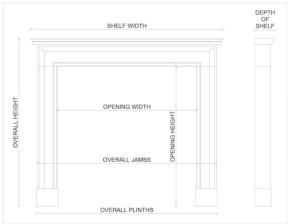

Stock No: 4178 Price: £8,950 + VAT

 Shelf Width
 1245mm | 49"

 Overall Height
 1150mm | 45 1/4"

 Opening Height
 975mm | 38 3/8"

 Opening Width
 970mm | 38 1/4"

 Depth Of Shelf
 185mm | 7 1/4"

 Overall Plinths
 1250mm | 49 1/4"