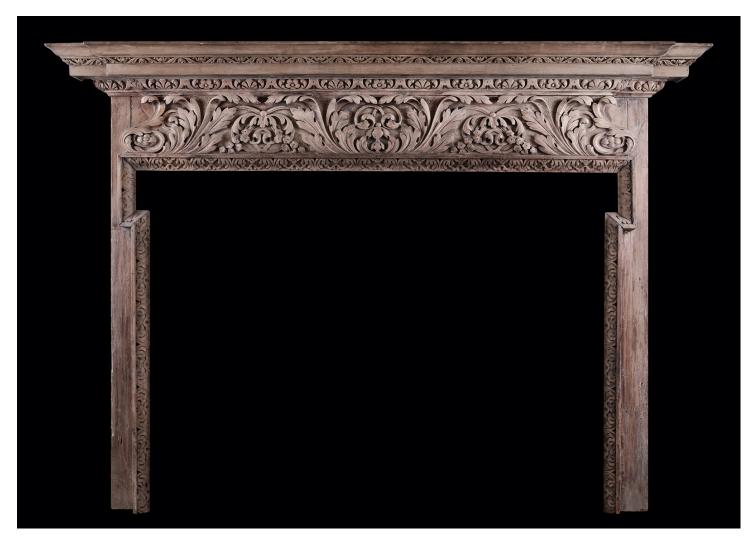

## AN ENGLISH MID-GEORGIAN TIMBER FIREPLACE

A large English carved pine mid Georgian fireplace. The ogee shaped frieze with flowers and scrolled leafwork detail, and leaf inner moulding to frieze and breakleg jambs. The inverted breakfront shelf with carved foliage and flower mouldings. 18th century. Footblocks/plinths could be added if required, which would raise the height.

Stock No: 4168 Price: £11,000 + VAT

 Shelf Width
 1906mm | 75"

 Overall Height
 1364mm | 53 3/4"

 Opening Height
 1004mm | 39 1/2"

 Opening Width
 1335mm | 52 1/2"

 Depth Of Shelf
 207mm | 8 1/8"

 Overall Jambs
 1591mm | 62 5/8"