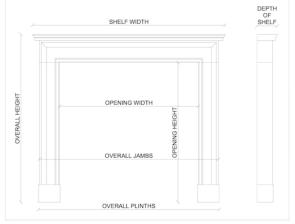

Stock No: 4168 Price: £11,000 + VAT

 Shelf Width
 1906mm | 75"

 Overall Height
 1364mm | 53 3/4"

 Opening Height
 1004mm | 39 1/2"

 Opening Width
 1335mm | 52 1/2"

 Depth Of Shelf
 207mm | 8 1/8"

 Overall Jambs
 1591mm | 62 5/8"