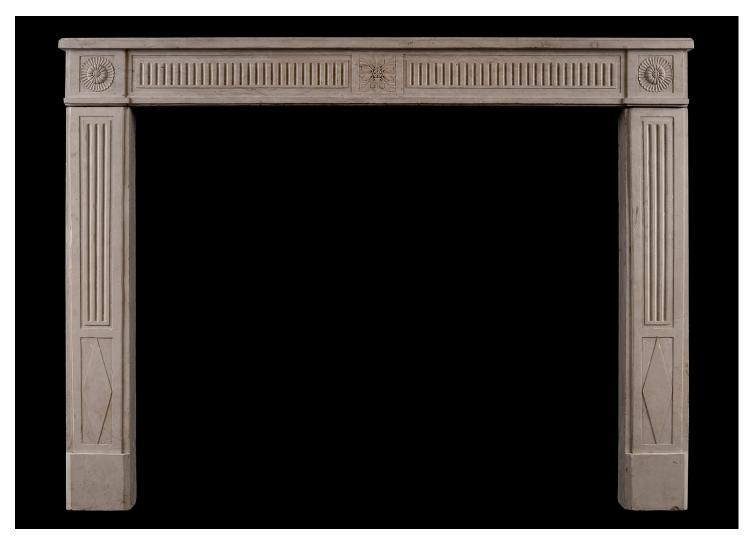

## A QUALITY FRENCH LOUIS XVI DIRECTOIRE STONE FIREPLACE

A fine quality Louis XVI Directoire limestone fireplace. The fluted frieze with carved rosette to centre, flanked by finely carved end paterae. The fluted jambs with diamond motif below. Very crisp carving of a hard, light limestone. Late 18th century.

Stock No: 4158 Price: £15,000 + VAT

 Shelf Width
 1500mm | 59"

 Overall Height
 1120mm | 44 1/8"

 Opening Height
 955mm | 37 5/8"

 Opening Width
 1175mm | 46 1/4"

 Depth Of Shelf
 235mm | 9 1/4"

 Overall Jambs
 1490mm | 58 5/8"