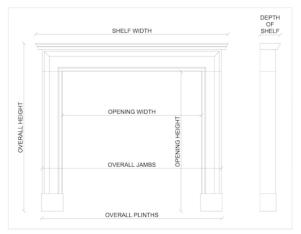

Stock No: 4158 Price: £15,000 + VAT

 Shelf Width
 1500mm | 59"

 Overall Height
 1120mm | 44 1/8"

 Opening Height
 955mm | 37 5/8"

 Opening Width
 1175mm | 46 1/4"

 Depth Of Shelf
 235mm | 9 1/4"

 Overall Jambs
 1490mm | 58 5/8"