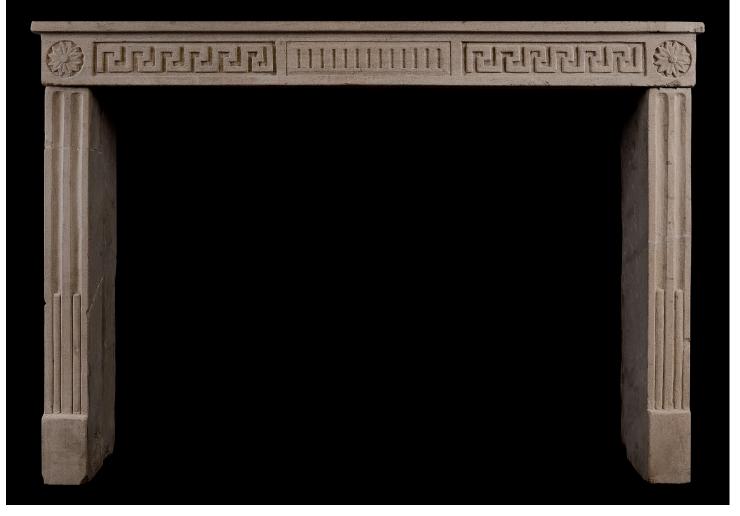

## A RUSTIC LIMESTONE LOUIS XVI FIREPLACE

An 18th century French Louis XVI limestone fireplace. The frieze with fluting to centre panel, flanked by Greek key pattern and carved rosettes. Stop-fluted jambs below. An attractive piece.

| Stock No: 4157  | Price: £13,500 + VAT |
|-----------------|----------------------|
| Shelf Width     | 1510mm   59 1/2"     |
| Overall Height  | 1055mm   41 1/2"     |
| Opening Height  | 910mm   35 7/8"      |
| Opening Width   | 1255mm   49 3/8"     |
| Depth Of Shelf  | 285mm   11 1/4"      |
| Overall Plinths | 1450mm   57 1/8"     |