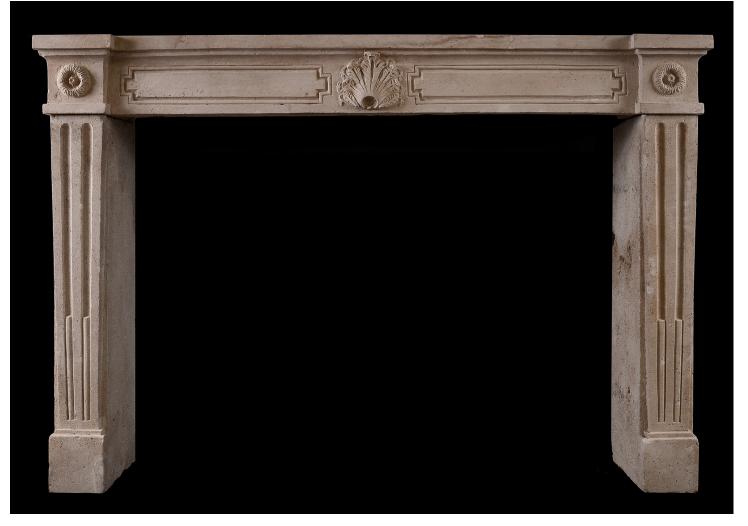

## A RUSTIC FRENCH LOUIS XVI ANTIQUE FIREPLACE

A quality 18th century French Louis XVI limestone fireplace. The fluted jambs surmounted by carved end blocking with rosette. The panelled frieze with carved shell to centre. Breakfront shelf. A period, rustic piece in good condition.

| Stock No: 4156  | Price: £15,000 + VAT |
|-----------------|----------------------|
| Shelf Width     | 1620mm   63 3/4"     |
| Overall Height  | 1120mm   44 1/8"     |
| Opening Height  | 930mm   36 5/8"      |
| Opening Width   | 1300mm   51 1/8"     |
| Depth Of Shelf  | 310mm   12 1/4"      |
| Overall Plinths | 1565mm   61 5/8"     |