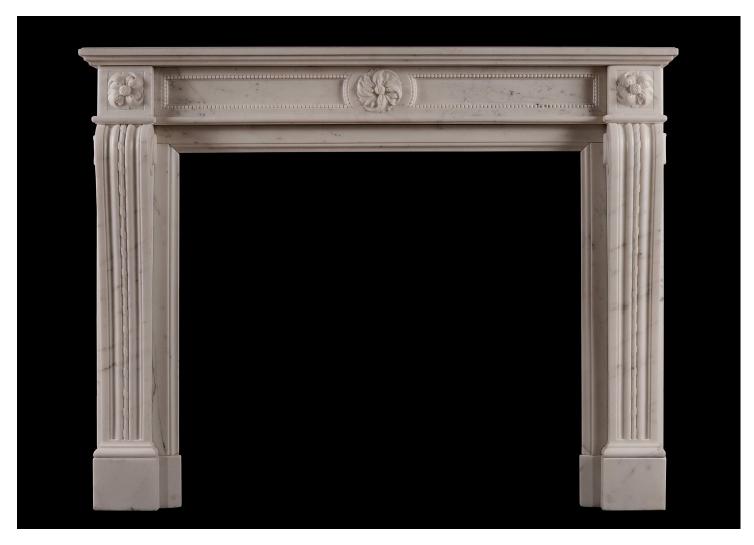

## A STATUARY MARBLE ANTIQUE FIREPLACE IN THE LOUIS XVI MANNER

An elegant Statuary white marble fireplace in the Louis XVI style. The shaped jambs with carved rope moulding to centre, surmounted by carved swirling paterae to end blocks. The panelled frieze with matching patera and fine beading. Moulded shelf. French, 19th century. Good quality marble.