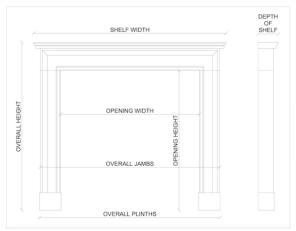

## 

 Shelf Width
 1355mm | 53 3/8"

 Overall Height
 1050mm | 41 3/8"

 Opening Height
 815mm | 32 1/8"

 Opening Width
 925mm | 36 3/8"

 Depth Of Shelf
 345mm | 13 5/8"

 Overall Jambs
 1310mm | 51 5/8"

You can scan the QR code above with any smartphone to view this item on our website