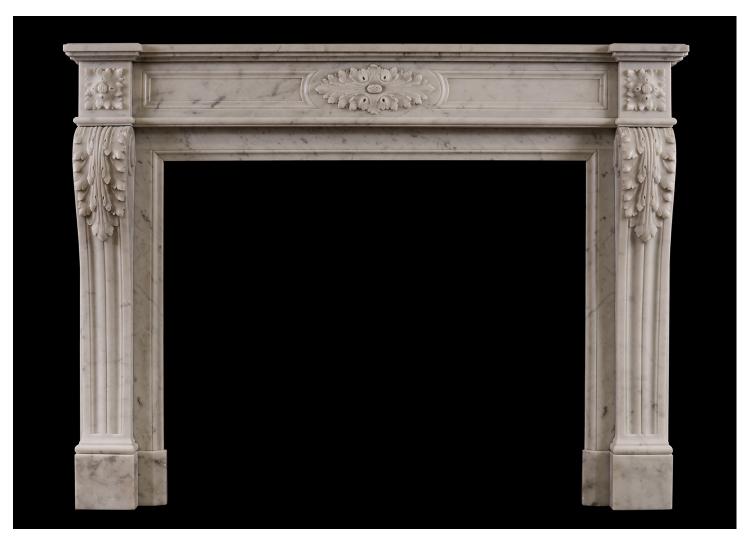

## A FRENCH CARRARA MARBLE FIREPLACE IN THE LOUIS XVI STYLE

A 19th century French Louis XVI style fireplace in Carrara marble. The moulded jambs with attractive acanthus leaves and scrolled returns, the frieze with carved oval paterae, moulded panels and square paterae to side blockings. Breakfront shelf.

## Stock No: 4138 SOLD

| Shelf Width    | 1450mm   57 1/8" |
|----------------|------------------|
| Overall Height | 1085mm   42 3/4" |
| Opening Height | 816mm   32 1/8"  |
| Opening Width  | 995mm   39 1/8"  |
| Depth Of Shelf | 385mm   15 1/8"  |
| Overall Jambs  | 1395mm   54 7/8" |