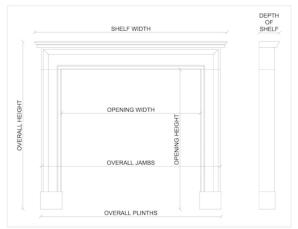

## Stock No: 4138 SOLD

| Shelf Width    | 1450mm   57 1/8" |
|----------------|------------------|
| Overall Height | 1085mm   42 3/4" |
| Opening Height | 816mm   32 1/8"  |
| Opening Width  | 995mm   39 1/8"  |
| Depth Of Shelf | 385mm   15 1/8"  |
| Overall Jambs  | 1395mm   54 7/8" |