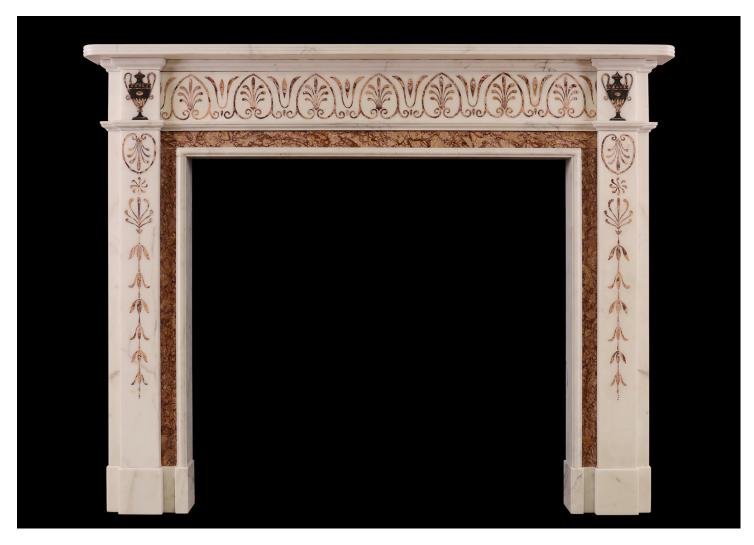

## A FINE QUALITY MARBLE FIREPLACE IN THE MANNER OF PIETRO BOSSI

A fine quality English marble fireplace in the manner of Pietro Bossi. Statuary white marble with inlaid Spanish Brocatelle to ingrounds. The jambs with cascading foliage and Anthemion motifs, surmounted by classical urn. The frieze with Anthemion motifs throughout. English, 18th century.

## Stock No: 4134 Price on Application

 Shelf Width
 1735mm | 68 1/4"

 Overall Height
 1390mm | 54 3/4"

 Opening Height
 1065mm | 41 7/8"

 Opening Width
 1145mm | 45 1/8"

 Depth Of Shelf
 185mm | 7 1/4"

 Overall Plinths
 1615mm | 63 5/8"