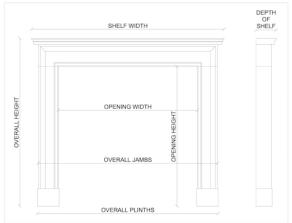

## Stock No: 4134 Price on Application

 Shelf Width
 1735mm | 68 1/4"

 Overall Height
 1390mm | 54 3/4"

 Opening Height
 1065mm | 41 7/8"

 Opening Width
 1145mm | 45 1/8"

 Depth Of Shelf
 185mm | 7 1/4"

 Overall Plinths
 1615mm | 63 5/8"