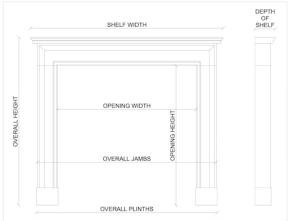

Stock No: 4132 Price: £8,500 + VAT

 Shelf Width
 1455mm | 57 1/4"

 Overall Height
 1005mm | 39 5/8"

 Opening Height
 830mm | 32 5/8"

 Opening Width
 1145mm | 45 1/8"

 Depth Of Shelf
 325mm | 12 3/4"

 Overall Jambs
 1405mm | 55 3/8"