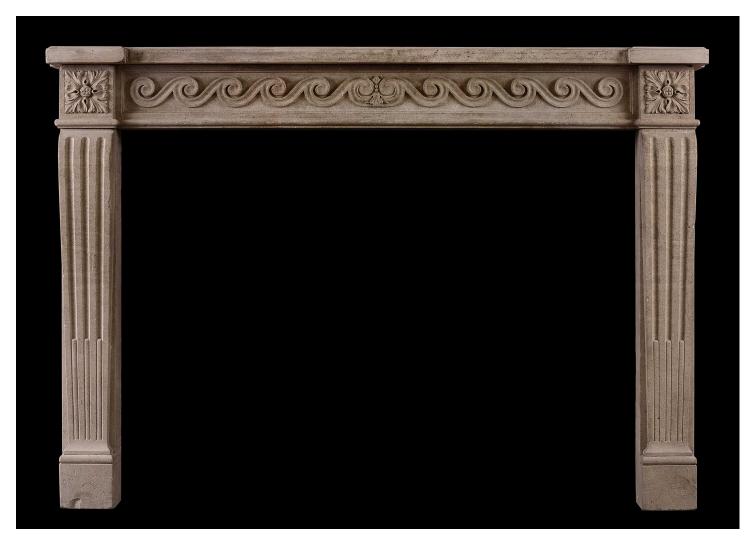

## A FRENCH STONE FIREPLACE IN THE LOUIS XVI STYLE

A good quality French Louis XVI style limestone fireplace. The shaped, stop-fluted jambs surmounted by carved square paterae. The frieze with carved handed C-scroll surmounted by breakfront shelf. 19th century.

Stock No: 4132 Price: £8,500 + VAT

 Shelf Width
 1455mm | 57 1/4"

 Overall Height
 1005mm | 39 5/8"

 Opening Height
 830mm | 32 5/8"

 Opening Width
 1145mm | 45 1/8"

 Depth Of Shelf
 325mm | 12 3/4"

 Overall Jambs
 1405mm | 55 3/8"