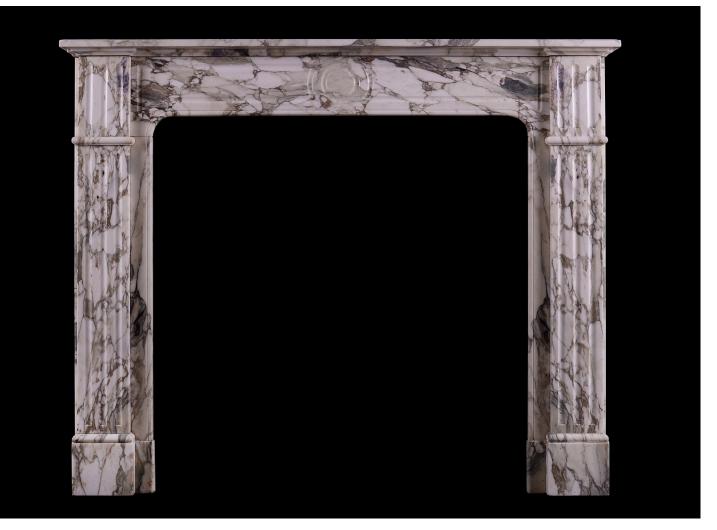

## A GREEN SERRAVEZZA BRECCIA MARBLE FIREPLACE

A Green Serravezza Breccia marble fireplace in the Louis XVI manner. The fluted jambs surmounted by panelled, fluted frieze and moulded shelf. The returns with original brass vents to sides. French, 19th century.

## Stock No: 4115 SOLD

| Shelf Width    | 1290mm   50 3/4" |
|----------------|------------------|
| Overall Height | 1060mm   41 3/4" |
| Opening Height | 885mm   347/8"   |
| Opening Width  | 875mm   34 1/2"  |
| Depth Of Shelf | 350mm   13 3/4"  |
| Overall Jambs  | 1240mm   48 7/8" |