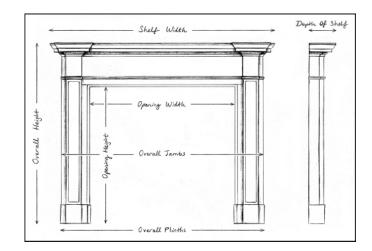

## Stock No: 4115 SOLD

| Shelf Width    | 1290mm   50 3/4" |
|----------------|------------------|
| Overall Height | 1060mm   41 3/4" |
| Opening Height | 885mm   347/8"   |
| Opening Width  | 875mm   34 1/2"  |
| Depth Of Shelf | 350mm   13 3/4"  |
| Overall Jambs  | 1240mm   48 7/8" |