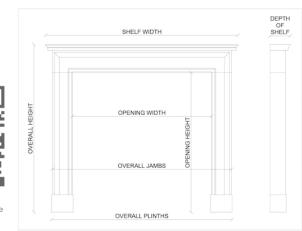

| Stock No: 4113  | Price: £14,000 + VAT |
|-----------------|----------------------|
| Shelf Width     | 1405mm   55 3/8"     |
| Overall Height  | 1195mm   47"         |
| Opening Height  | 995mm   39 1/8"      |
| Opening Width   | 1075mm   42 3/8"     |
| Depth Of Shelf  | 545mm   21 1/2"      |
| Overall Plinths | 1360mm   53 1/2"     |