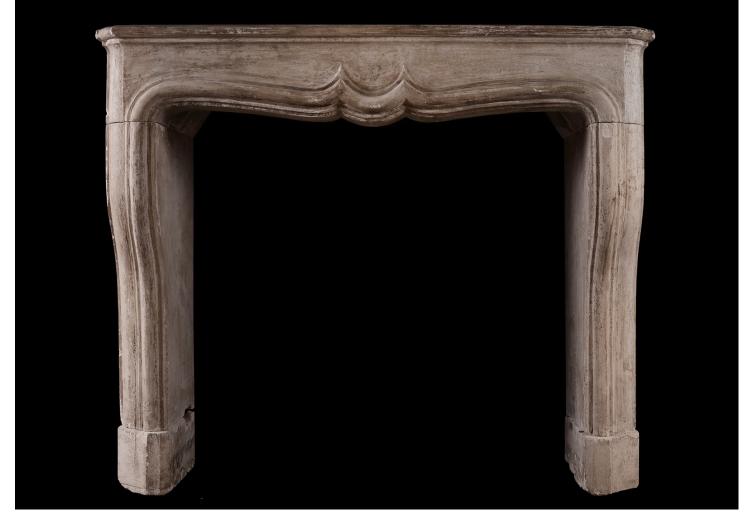

## A RUSTIC LOUIS XIV FRENCH FIREPLACE

A period 18th century French Louis XIV stone fireplace. The moulded jambs surmounted by elegantly shaped frieze and shelf. Still at original depth, but could be reduced if necessary.

| Stock No: 4113  | Price: £14,000 + VAT |
|-----------------|----------------------|
| Shelf Width     | 1405mm   55 3/8"     |
| Overall Height  | 1195mm   47"         |
| Opening Height  | 995mm   39 1/8"      |
| Opening Width   | 1075mm   42 3/8"     |
| Depth Of Shelf  | 545mm   21 1/2"      |
| Overall Plinths | 1360mm   53 1/2"     |