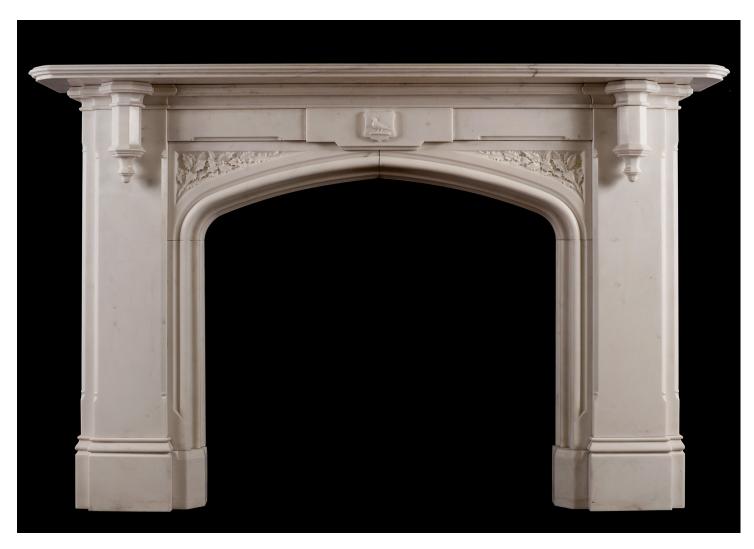

## A FINE GOTHIC REVIVIAL STATUARY MARBLE FIREPLACE

A fine quality Gothic Revival fireplace carved in Statuary marble. The spandrels with finely carved holly and berries. Octagonal suspended capitals under moulded shelf. The centre with small carved dove holding an olive branch. Very good quality Italian marble. English of the late Regency period, circa 1835. Provenance available.

## Stock No: 4103 Price on Application

 Shelf Width
 1965mm | 77 3/8"

 Overall Height
 1255mm | 49 3/8"

 Opening Height
 955mm | 37 5/8"

 Opening Width
 1040mm | 41"

 Depth Of Shelf
 345mm | 13 5/8"

 Overall Plinths
 1740mm | 68 1/2"