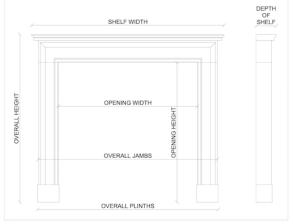

## Stock No: 4103 Price on Application

 Shelf Width
 1965mm | 77 3/8"

 Overall Height
 1255mm | 49 3/8"

 Opening Height
 955mm | 37 5/8"

 Opening Width
 1040mm | 41"

 Depth Of Shelf
 345mm | 13 5/8"

 Overall Plinths
 1740mm | 68 1/2"