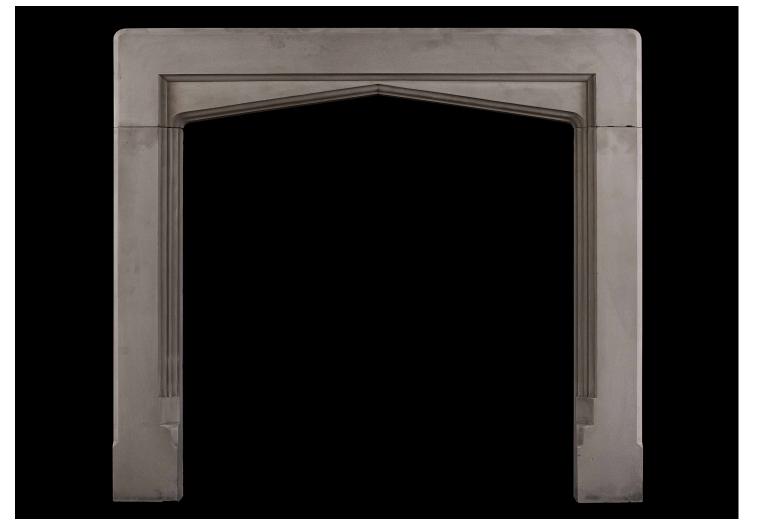

## A SMALL GOTHIC STYLE FIREPLACE IN PURBECK STONE

A small English Gothic style fireplace in grey Purbeck stone. The moulded legs surmounted by arched frieze. English, 20th century.

| Stock No: 4084  | Price: £3,800 + VAT |
|-----------------|---------------------|
| Shelf Width     | 1220mm   48"        |
| Overall Height  | 1095mm   43 1/8"    |
| Opening Height  | 945mm   37 1/4"     |
| Opening Width   | 920mm   36 1/4"     |
| Depth Of Shelf  | 75mm   3"           |
| Overall Plinths | 1220mm   48"        |