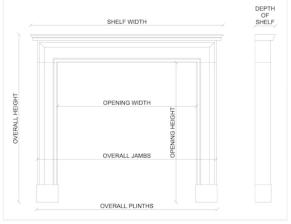

 Shelf Width
 1155mm | 45 1/2"

 Overall Height
 1060mm | 41 3/4"

 Opening Height
 815mm | 32 1/8"

 Opening Width
 770mm | 30 3/8"

 Depth Of Shelf
 275mm | 10 7/8"

 Overall Plinths
 1100mm | 43 1/4"

You can scan the QR code above with any smartphone to view this item on our website