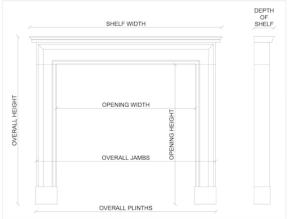

## Stock No: 4072 SOLD

 Shelf Width
 1550mm | 61"

 Overall Height
 1120mm | 44 1/8"

 Opening Height
 940mm | 37"

 Opening Width
 955mm | 37 5/8"

 Depth Of Shelf
 255mm | 10"

 Overall Plinths
 1380mm | 54 3/8"

 Overall Jambs
 1365mm | 53 3/4"

You can scan the QR code above with any smartphone to view this item on our website