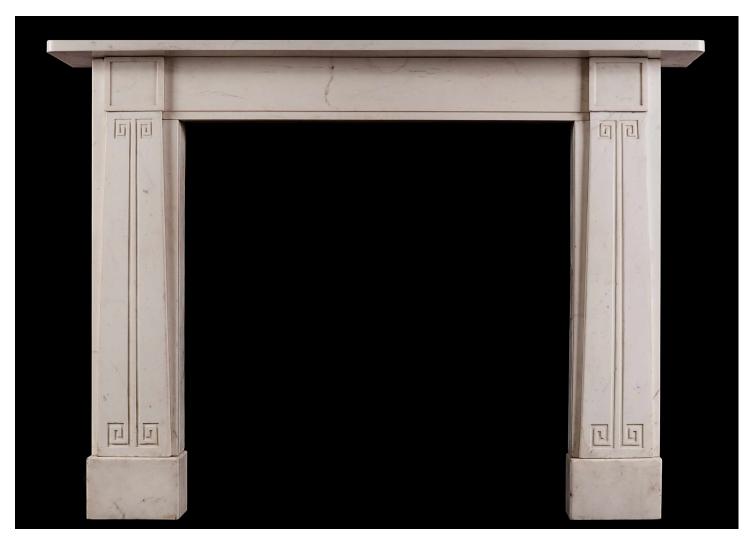

## A STATUARY MARBLE FIREPLACE IN THE MANNER OF JOHN SOANE

A refined Statuary marble fireplace in the manner of Sir John Soane. The tapering jambs with Greek key decoration, surmounted by square panelled blockings. Plain frieze and shelf. English, early 19th century. Photo taken prior to restoration.

## Stock No: 4072 SOLD

 Shelf Width
 1550mm | 61"

 Overall Height
 1120mm | 44 1/8"

 Opening Height
 940mm | 37"

 Opening Width
 955mm | 37 5/8"

 Depth Of Shelf
 255mm | 10"

 Overall Plinths
 1380mm | 54 3/8"