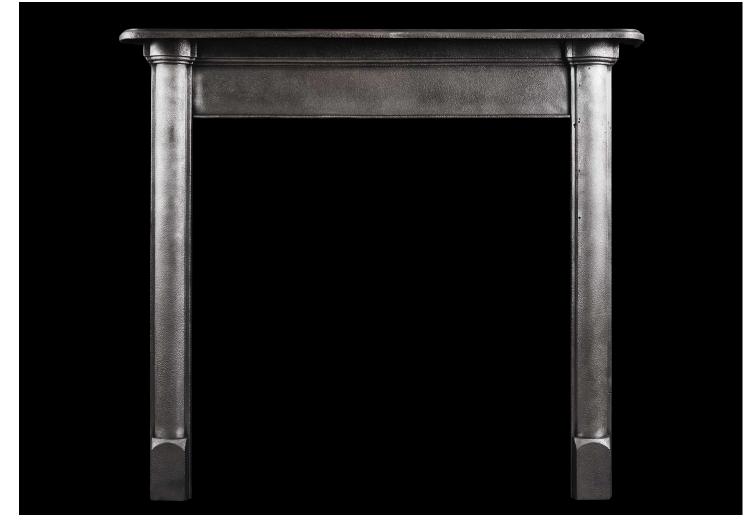

## A SIMPLE POLISHED CAST IRON FIREPLACE

A simple, yet elegant polished cast iron fireplace. The half rounded pilasters surmounted by plain frieze and moulded shelf. English, circa 1900.

| Stock No: 4051  | Price: £3,500 + VAT |
|-----------------|---------------------|
| Shelf Width     | 1300mm   51 1/8"    |
| Overall Height  | 1175mm   46 1/4"    |
| Opening Height  | 955mm   37 5/8"     |
| Opening Width   | 960mm   37 3/4"     |
| Depth Of Shelf  | 160mm   6 1/4"      |
| Overall Plinths | 1170mm   46 1/8"    |