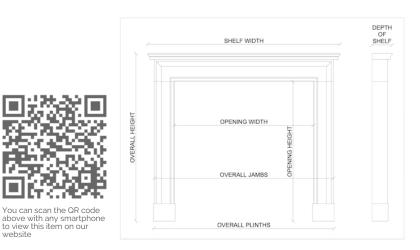

| Stock No: 4049  | Price: £14,000 + VAT |
|-----------------|----------------------|
| Shelf Width     | 1150mm   45 1/4"     |
| Overall Height  | 1025mm   40 3/8"     |
| Opening Height  | 850mm   33 1/2"      |
| Opening Width   | 770mm   30 3/8"      |
| Depth Of Shelf  | 215mm   8 1/2"       |
| Overall Plinths | 1085mm   42 3/4"     |