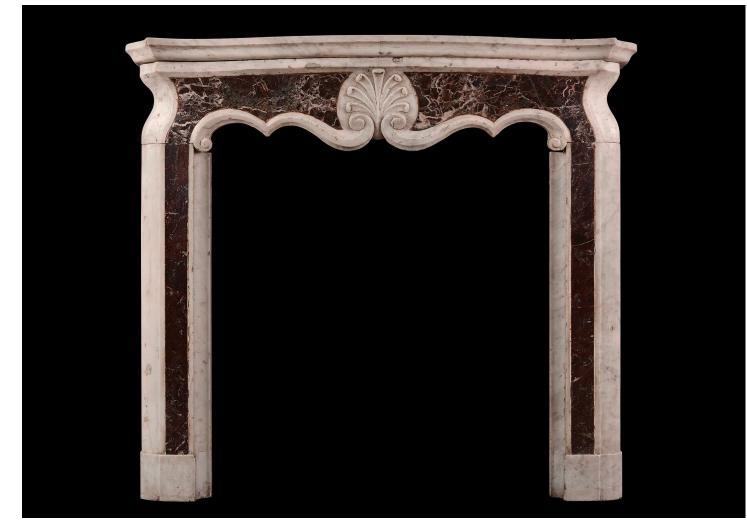

## A SMALL ITALIAN CARRARA AND ROSSO LEVANTO MARBLE CHIMNEYPIECE

A petite Italian Carrara and Rosso Levanto marble fireplace. The moulded jambs surmounted by shaped frieze featuring carved classical Anthemion leaf to centre. Moulded shelf above. Unusually small, well suited for a bedroom or study. From Northern Italy. Currently in rustic state but full restoration included in price if required.