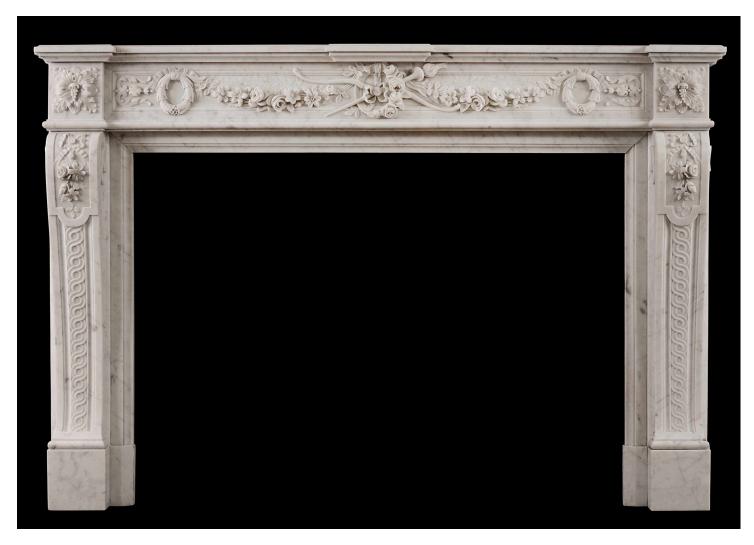

## A WELL CARVED LOUIS XVI STYLE FRENCH ANTIQUE FIREPLACE

A 19th century French Louis XVI style Carrara marble fireplace. The panelled frieze with torch and quiver to centre, carved wreaths and draped flowers. The scrolled jambs with tied ribbons and foliage with guilloche motif below. The end blocks with carved paterae or floral form. Panelled outgrounds. Moulded, breakfronted shelf.

## Stock No: 4041 Price on Application

 Shelf Width
 1585mm | 62 3/8"

 Overall Height
 1060mm | 41 3/4"

 Opening Height
 815mm | 32 1/8"

 Opening Width
 1140mm | 44 7/8"

 Depth Of Shelf
 420mm | 16 1/2"

 Overall Plinths
 1535mm | 60 3/8"