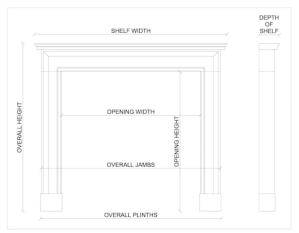

## Stock No: 4041 Price on Application

 Shelf Width
 1585mm | 62 3/8"

 Overall Height
 1060mm | 41 3/4"

 Opening Height
 815mm | 32 1/8"

 Opening Width
 1140mm | 44 7/8"

 Depth Of Shelf
 420mm | 16 1/2"

 Overall Plinths
 1535mm | 60 3/8"