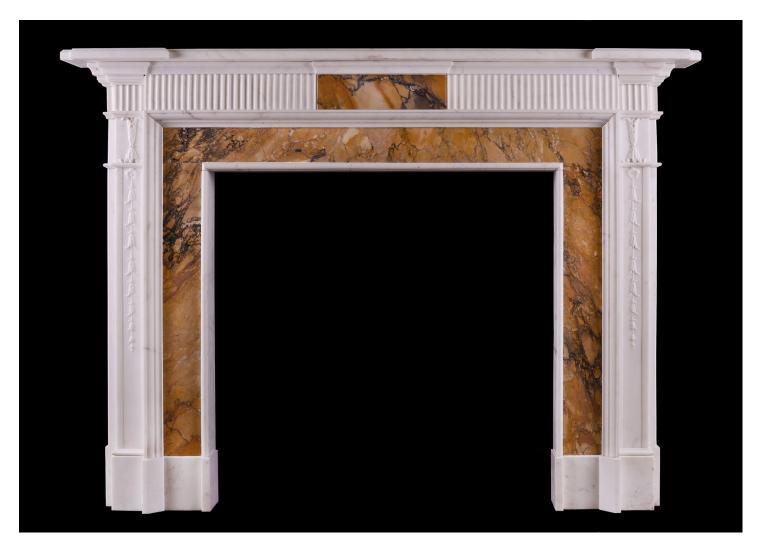

## AN ENGLISH STATUARY AND SIENA MARBLE FIREPLACE

An English Georgian Statuary marble fireplace with Italian Siena inlay. The jambs with carved bell drops and foliage, with Siena inlay to ingrounds. The reeded frieze with Siena centre block, surmounted by moulded shelf. English, late 18th century.

## Stock No: 4037 SOLD

 Shelf Width
 1820mm | 715/8"

 Overall Height
 1345mm | 53"

 Opening Height
 1000mm | 393/8"

 Opening Width
 1015mm | 40"

 Depth Of Shelf
 195mm | 75/8"

 Overall Plinths
 1630mm | 641/8"