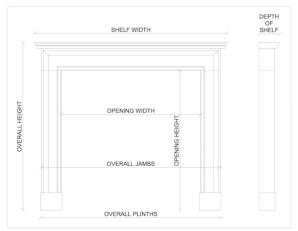

## Stock No: 4037 SOLD

 Shelf Width
 1820mm | 715/8"

 Overall Height
 1345mm | 53"

 Opening Height
 1000mm | 393/8"

 Opening Width
 1015mm | 40"

 Depth Of Shelf
 195mm | 75/8"

 Overall Plinths
 1630mm | 641/8"