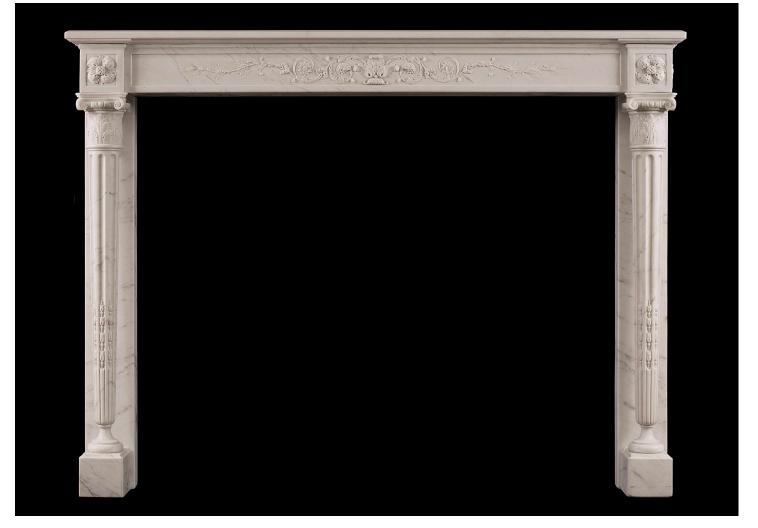

## A FRENCH LOUIS XVI STATUARY MARBLE ANTIQUE FIREPLACE

A particularly fine quality late 18th French Louis XVI Statuary marble fireplace. The frieze delicately carved with leaves and foliage, full round tapered and carved columns to jambs, with acanthus leaved and ionic capitals, surmounted by carved oval pateras to front and sides. Very fine carving throughout.

| Price: £28,000 + VA | T                                                    |
|---------------------|------------------------------------------------------|
| 1380mm              | 54 3/8                                               |
| 1045mm              | 41 1/8"                                              |
| 910mm               | 35 7/8                                               |
| 1105mm              | 43 1/2"                                              |
| 325mm               | 12 3/4"                                              |
| 1345mm              | 53"                                                  |
|                     | 1380mm  <br>1045mm  <br>910mm  <br>1105mm  <br>325mm |