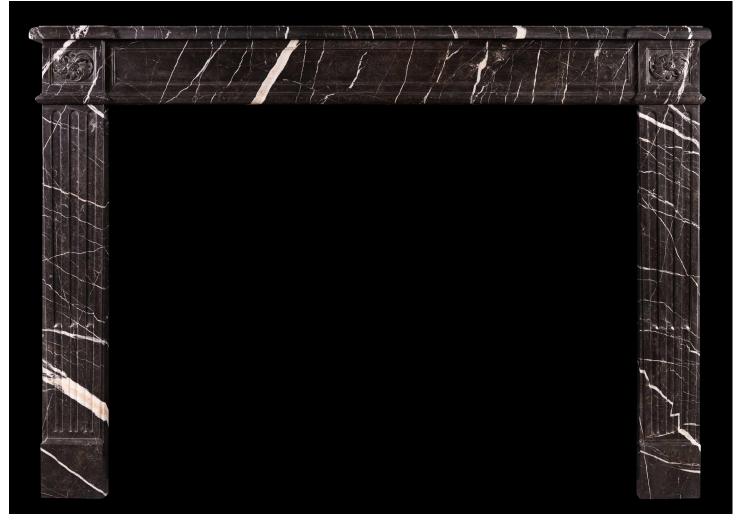

## A FRENCH MARBLE FIREPLACE IN THE LOUIS XVI STYLE

A French Louis XVI style fireplace in veined brown marble. The stop fluted jambs surmounted by carved swirling paterae to end blocks. Panelled frieze surmounted by moulded shelf. A copy of an 18th century original.

## Stock No: 4021 SOLD

| Shelf Width    |
|----------------|
| Overall Height |
| Opening Height |
| Opening Width  |
| Denth Of Shelf |

You can scan the QR code above with any smartphone to view this item on our website