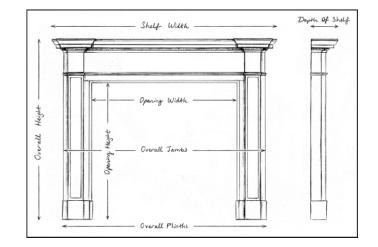

## Stock No: 4021 SOLD

| Shelf Width    |
|----------------|
| Overall Height |
| Opening Height |
| Opening Width  |
| Denth Of Shelf |

You can scan the QR code above with any smartphone to view this item on our website

| 1650mm | 65"     |
|--------|---------|
| 1155mm | 45 1/2" |
| 955mm  | 37 5/8" |
| 1300mm | 51 1/8" |
| 270mm  | 10 5/8" |