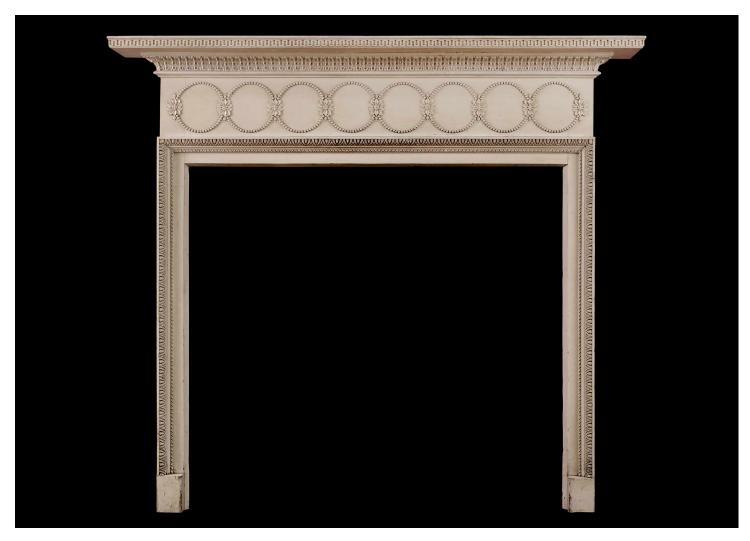

## A FINE QUALITY PAINTED PINE AND GESSO FIREPLACE

A very pretty painted timber fireplace with particularly fine detailing. The frieze with ring pattern interspersed with flowers, the inner moulding of unusual acorn and bellflower design, rope moulding to inside of jambs, Greek key and water leaf mouldings to frieze. Pine with fine gesso detailing. Circa 1900.

## Stock No: 4015 SOLD

 Shelf Width
 1555mm | 61 1/4"

 Overall Height
 1395mm | 54 7/8"

 Opening Height
 1025mm | 40 3/8"

 Opening Width
 1110mm | 43 3/4"

 Depth Of Shelf
 200mm | 7 7/8"

 Overall Plinths
 1290mm | 50 3/4"