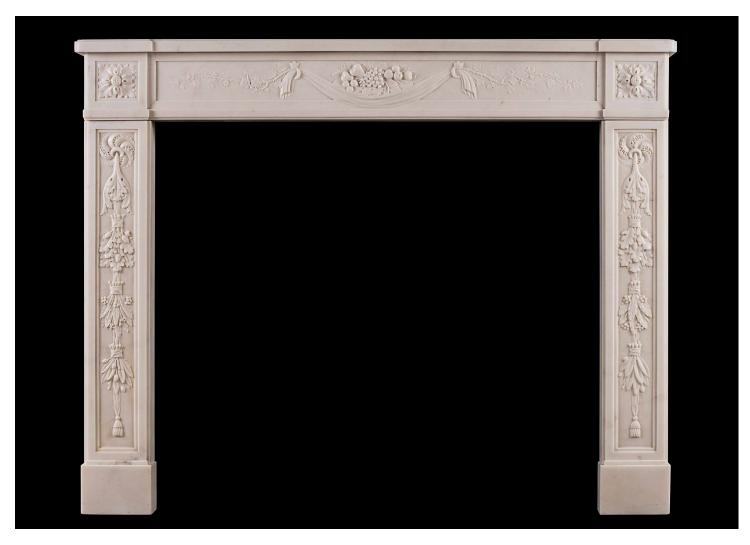

## A FINELY CARVED FRENCH LOUIS XVI ANTIQUE FIREPLACE

An 18th century French Louis XVI Statuary marble fireplace. The carved frieze with arrangement of fruit and drapery to centre, flanked by finely carved foliage. The jambs with tied foliage and berries, surmounted by carved square paterae. Moulded shelf above. Very fine quality carving.