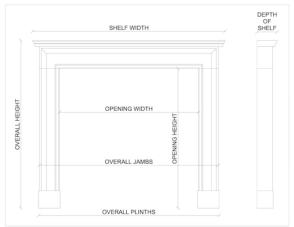

 Shelf Width
 1430mm | 56 1/4"

 Overall Height
 1125mm | 44 1/4"

 Opening Height
 935mm | 36 3/4"

 Opening Width
 1075mm | 42 3/8"

 Depth Of Shelf
 350mm | 13 3/4"

 Overall Jambs
 1420mm | 55 7/8"

You can scan the QR code above with any smartphone to view this item on our website