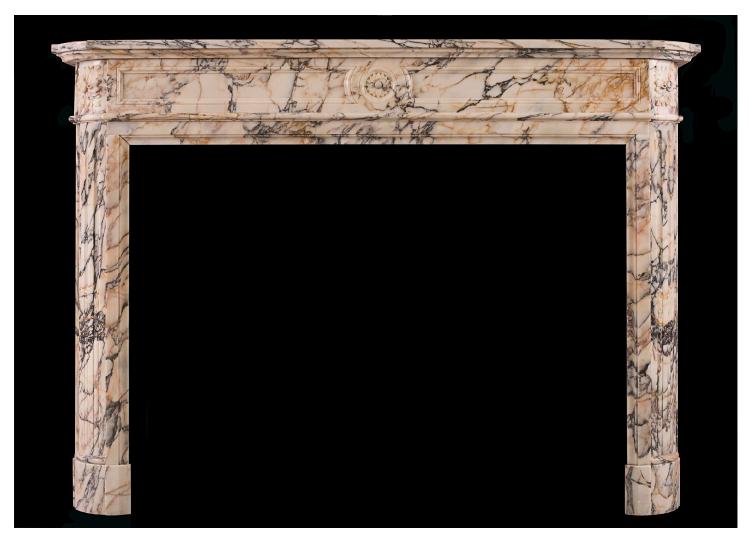

## A LOUIS XVI STYLE FRENCH FIREPLACE IN BRECHE VIOLETTE MARBLE

A 19th century French Louis XVI style demi lune fireplace in Breche Violette marble. The shaped, fluted legs with carved paterae above, the panelled frieze with carved rosette to centre. Shaped moulded shelf.

## Stock No: 4003 SOLD

| Shelf Width     | 1465mm | 57 5/8" |
|-----------------|--------|---------|
| Overall Height  | 1050mm | 41 3/8" |
| Opening Height  | 820mm  | 32 1/4" |
| Opening Width   | 1100mm | 43 1/4" |
| Depth Of Shelf  | 385mm  | 15 1/8" |
| Overall Plinths | 1370mm | 53 7/8" |