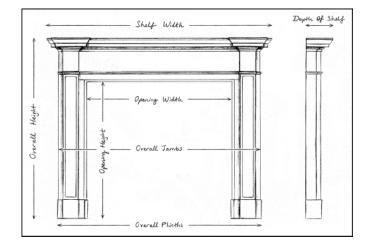

## Stock No: 4003 SOLD

| Shelf Width     | 1465mm | 57 5/8" |
|-----------------|--------|---------|
| Overall Height  | 1050mm | 41 3/8" |
| Opening Height  | 820mm  | 32 1/4" |
| Opening Width   | 1100mm | 43 1/4" |
| Depth Of Shelf  | 385mm  | 15 1/8" |
| Overall Plinths | 1370mm | 53 7/8" |