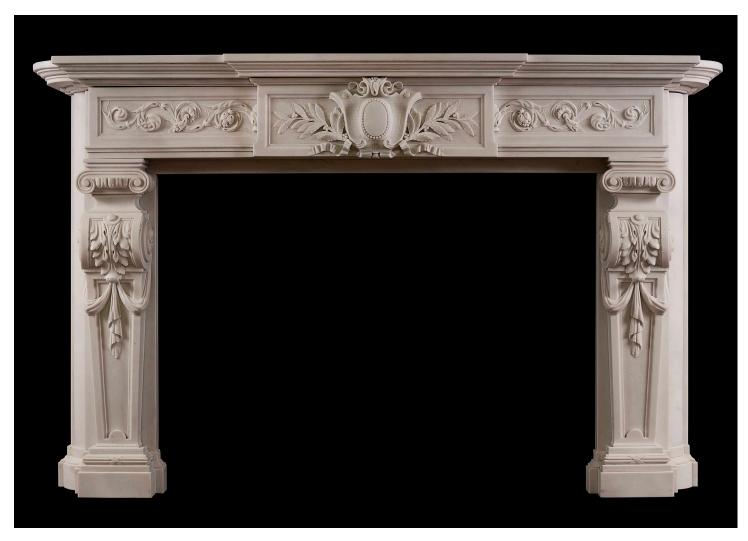

## A LARGE AND IMPRESSIVE FRENCH STATUARY MARBLE FIREPLACE

An ornate French Statuary marble fireplace in the Louis XVI style. The panelled jambs with cascading swags surmounted by brackets carved with acanthus leaves and swirling paterae, surmounted by ionic capitals. The panelled frieze with delicately carved foliage with centre blocking with leaves, cartouche and beaded oval plaque. Breakfront moulded shelf above. French, 19th century. An imposing piece.

## Stock No: 4001 SOLD

 Shelf Width
 1910mm | 75 1/4"

 Overall Height
 1175mm | 46 1/4"

 Opening Height
 875mm | 34 1/2"

 Opening Width
 1205mm | 47 1/2"

 Depth Of Shelf
 430mm | 16 7/8"

 Overall Plinths
 1795mm | 70 5/8"