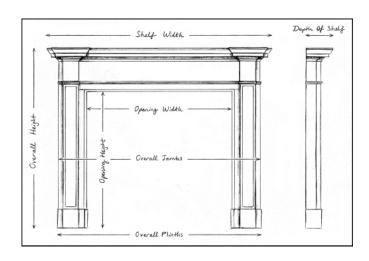

## Stock No: 4001 SOLD

 Shelf Width
 1910mm | 75 1/4"

 Overall Height
 1175mm | 46 1/4"

 Opening Height
 875mm | 34 1/2"

 Opening Width
 1205mm | 47 1/2"

 Depth Of Shelf
 430mm | 16 7/8"

 Overall Plinths
 1795mm | 70 5/8"