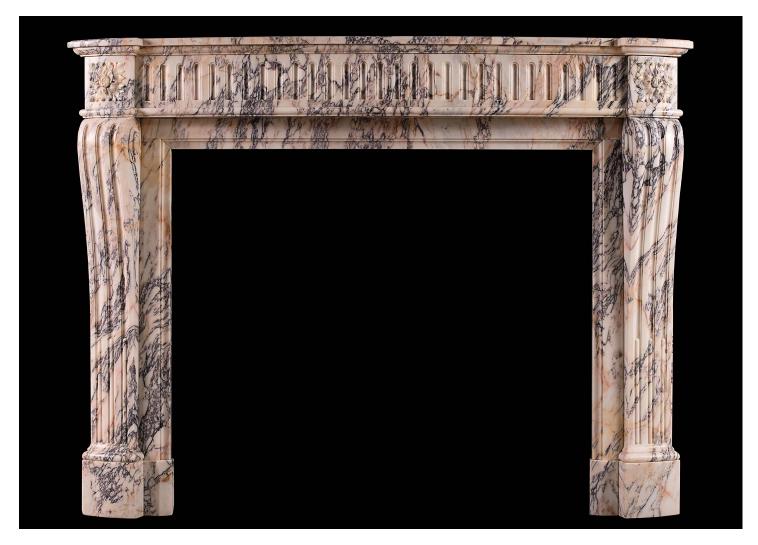

## A FRENCH LOUIS XVI STYLE BRECHE VIOLETTE ANTIQUE MARBLE FIREPLACE

A 19th century French Louis XVI style Breche Violette marble fireplace. The shaped, scrolled jambs with carved square paterae above. The bowed frieze with flutes throughout and shaped, moulded shelf above. Very striking marble.

Stock No: 3999 Price: £14,000 + VAT

 Shelf Width
 1465mm | 57 5/8\*

 Overall Height
 1105mm | 43 1/2\*

 Opening Height
 850mm | 33 1/2\*

 Opening Width
 985mm | 38 3/4\*

 Depth Of Shelf
 400mm | 15 3/4\*

 Overall Plinths
 1395mm | 54 7/8\*