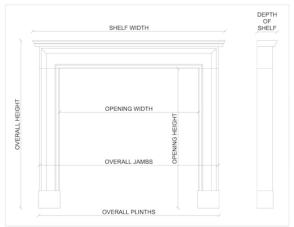

Stock No: 3999 Price: £14,000 + VAT

 Shelf Width
 1465mm | 57 5/8\*

 Overall Height
 1105mm | 43 1/2\*

 Opening Height
 850mm | 33 1/2\*

 Opening Width
 985mm | 38 3/4\*

 Depth Of Shelf
 400mm | 15 3/4\*

 Overall Plinths
 1395mm | 54 7/8\*