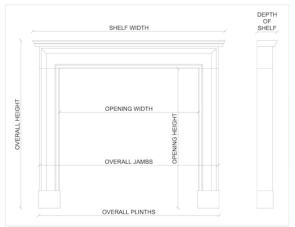

## Stock No: 3986 Price on Application

 Shelf Width
 1765mm | 69 1/2"

 Overall Height
 1160mm | 45 5/8"

 Opening Height
 865mm | 34"

 Opening Width
 1320mm | 52"

 Depth Of Shelf
 350mm | 13 3/4"

 Overall Plinths
 1710mm | 67 3/8"