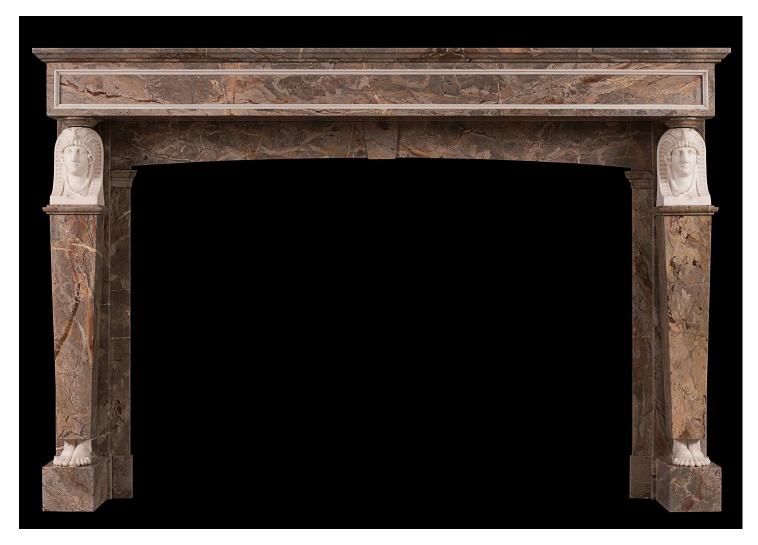

## A FRENCH EMPIRE SARRANCOLIN AND STATUARY MARBLE FIREPLACE

An impressive French Empire fireplace in richly coloured Sarancolin marble. The finely carved Egyptian Caryatids in Statuary white marble with Sarancolin square tapering pilasters. The panelled frieze with white marble moulding, and gently shaped stretcher below with marble keystone. Surmounted by moulded shelf. French early 19th century.

## Stock No: 3986 Price on Application

 Shelf Width
 1765mm | 69 1/2"

 Overall Height
 1160mm | 45 5/8"

 Opening Height
 865mm | 34"

 Opening Width
 1320mm | 52"

 Depth Of Shelf
 350mm | 13 3/4"

 Overall Plinths
 1710mm | 67 3/8"